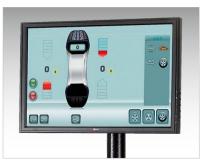

## GOLD graphical user interface with touch screen functions

Time-saving and intuitive user interface.