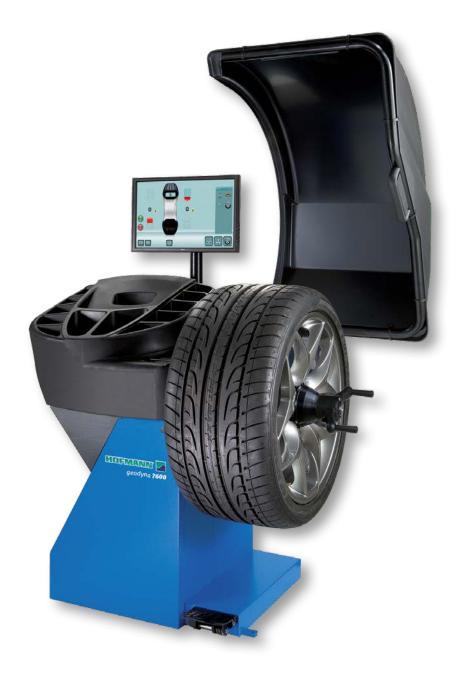

## **GEODYNA® 7600L**

- GOLD graphical user interface with touch screen functions
- easyWEIGHT<sup>™</sup>
- Semi-automatic input of rim diameter and offset with gauge arm
- Automatic input of rim width via Smart Sonar™
- easyALU™
- Rim lighting
- VPM measurement technique
- Constant rotational speed
- QuickBAL<sup>™</sup> for reduced balancing times
- Imbalance minimisation program
- Imbalance optimisation program
- Split weight mode
- The pedal-operated mechanical lock firmly holds the wheel in every position
- Wheel clamped on the integrated flange by means of a quick nut
- Oversize shaft
- geodyna<sup>®</sup> 7600p with Power Clamp<sup>™</sup> device, Stop-in-position feature and electro-mechanical lock