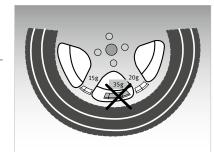

## Split weight mode

Hides adhesive weights behind two adjacent spokes so they cannot be seen from the outside.