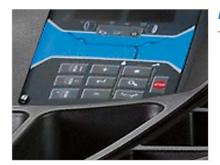

## GEODYNA® 7300S

- LED display and control panel integrated in the weight tray
- Automatic input of rim width via Smart Sonar™
- Semi-automatic input of rim diameter and offset with gauge arm
- easyALU<sup>TM</sup>
- VPM measurement technique
- Constant rotational speed
- Multiple user capability (4 users)
- QuickBAL™ for reduced balancing times
- Split weight mode
- Imbalance minimisation program
- Imbalance optimisation program
- The pedal-operated mechanical lock firmly holds the wheel in every position
- Wheel clamped on the integrated flange by means of a quick nut
- Oversize shaft
- geodyna® 7300l with easyWEIGHT™ feature
- geodyna® 7300p with easyWEIGHT<sup>™</sup>, Power Clamp<sup>™</sup> device and electro-mechanical lock





**Intuitive display** 



## easyALU<sup>TM</sup>

Semi-automatic preselection of balancing mode, ALU-P or steel rim.