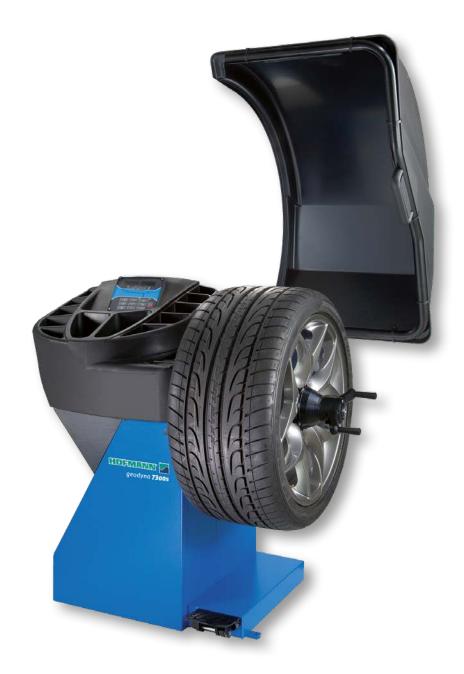

## GEODYNA® 7300S

- LED display and control panel integrated in the weight tray
- Automatic input of rim width via Smart Sonar™
- Semi-automatic input of rim diameter and offset with gauge arm
- easyALU<sup>TM</sup>
- VPM measurement technique
- Constant rotational speed
- Multiple user capability (4 users)
- QuickBAL™ for reduced balancing times
- Split weight mode
- Imbalance minimisation program
- Imbalance optimisation program
- The pedal-operated mechanical lock firmly holds the wheel in every position
- Wheel clamped on the integrated flange by means of a quick nut
- Oversize shaft
- geodyna® 7300l with easyWEIGHT™ feature
- geodyna® 7300p with easyWEIGHT<sup>™</sup>, Power Clamp<sup>™</sup> device and electro-mechanical lock