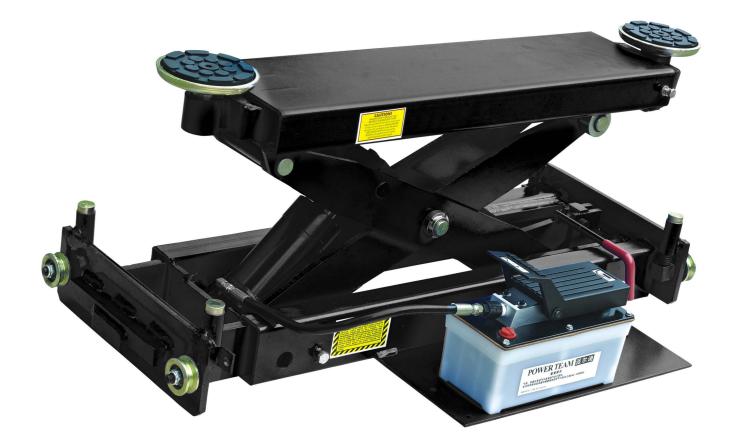

| SPECIFICATIONS |                     |                   |                 |                   |                        |                  |              |                   |                          |
|----------------|---------------------|-------------------|-----------------|-------------------|------------------------|------------------|--------------|-------------------|--------------------------|
| Model          | Lifting<br>Capacity | Lifting<br>Height | Lifting<br>Time | Overall<br>Length | Air<br>Source<br>(Mpa) | Overall<br>Width | Gross Weight | Minimum<br>Height | Minimum<br>Pad<br>Height |
| J6A            | 2800Kg              | 490mm             | 50 Seconds      | 1005-1525mm       | 0.4-0.6                | 578mm            | 120kg        | 195mm             | 195mm                    |

## FEATURES

2800kg Capacity Safety self-locking mechanism Can be used with lift or separately 12 Months Warranty Australian Standards Certification Worksafe Design Registration