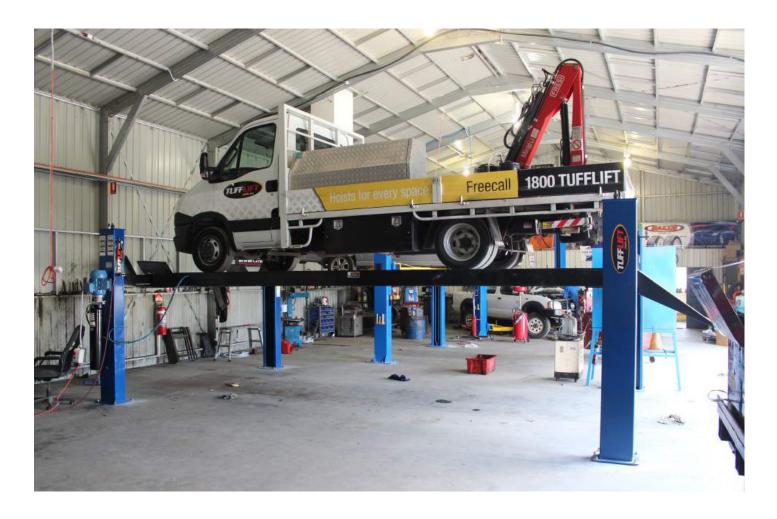

| SPECIFICATIONS |                     |                                       |                             |                  |               |                         |                   |                                |        |
|----------------|---------------------|---------------------------------------|-----------------------------|------------------|---------------|-------------------------|-------------------|--------------------------------|--------|
| Model          | Lifting<br>Capacity | Lifting Height<br>On Top of<br>Runway | Width<br>Between<br>Columns | Column<br>Height | Overall Width | Drive Thru<br>Clearance | Overall<br>Length | Runway<br>Length with<br>Ramps | Motor  |
| TL12.0TH-7.5   | 12 000Kg            | 1830mm                                | 3535mm                      | 2360mm           | 4006mm        | 2528mm                  | 7500mm            | 8300mm                         | 3.0 HP |

## **Features**

- 12000kg Capacity
- · Hydraulic oil included
- Three Phase Power Unit
- Pneumatic Single Point Lock Release
- Special Order (can be customised)
- · Jacking beams available
- Concrete; 200mm slab SL102 square mesh top & bottom required