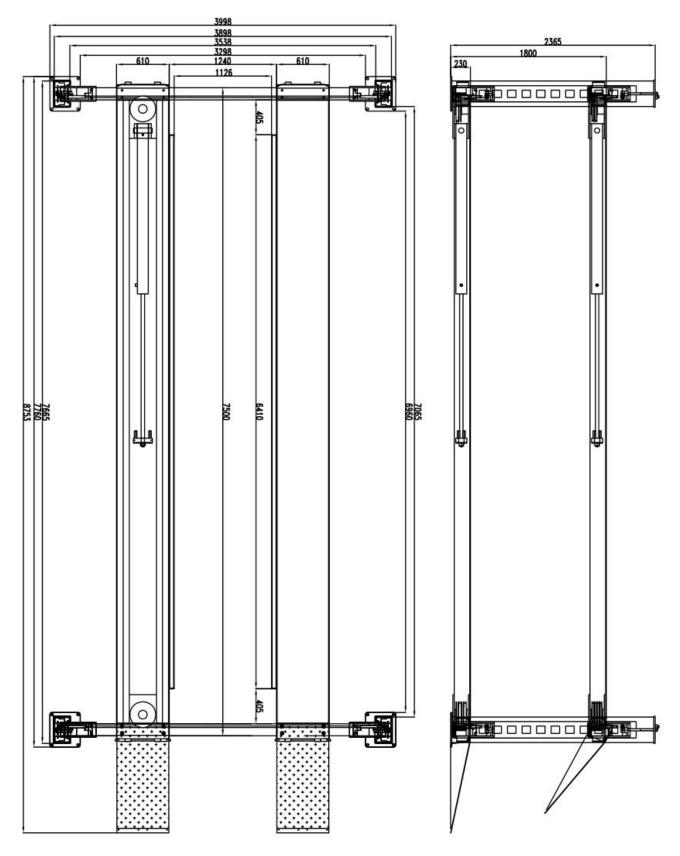

| SPECIFICATIONS |                     |                                       |                             |                  |               |                         |                   |                                |        |
|----------------|---------------------|---------------------------------------|-----------------------------|------------------|---------------|-------------------------|-------------------|--------------------------------|--------|
| Model          | Lifting<br>Capacity | Lifting Height<br>On Top of<br>Runway | Width<br>Between<br>Columns | Column<br>Height | Overall Width | Drive Thru<br>Clearance | Overall<br>Length | Runway<br>Length with<br>Ramps | Motor  |
| TL12.0TH-7.5   | 12 000Kg            | 1830mm                                | 3535mm                      | 2360mm           | 4006mm        | 2528mm                  | 7500mm            | 8300mm                         | 3.0 HP |