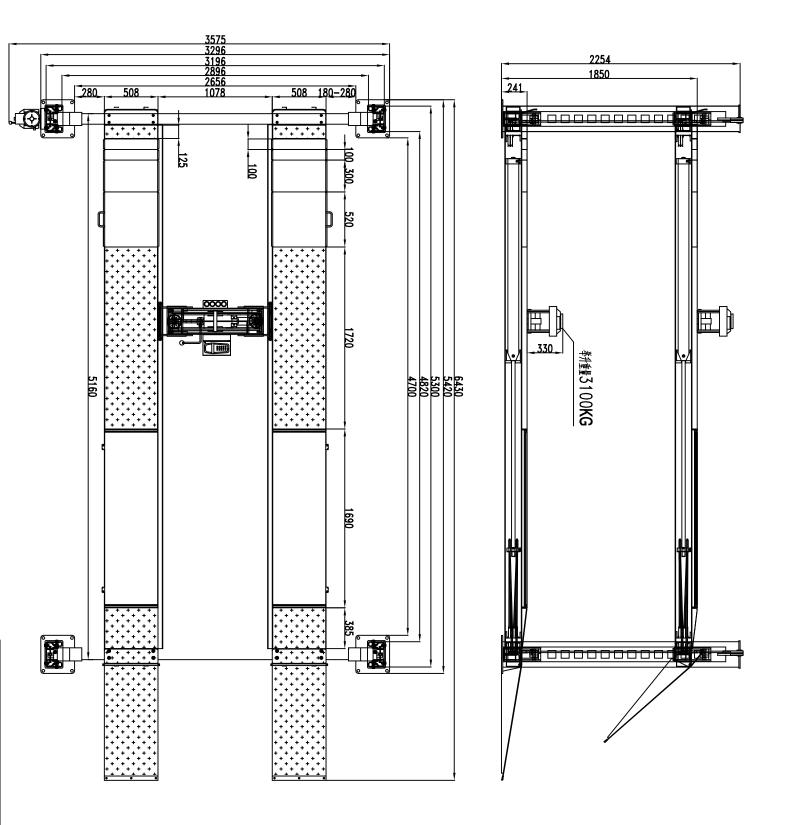

| SPECIFICATIONS |                     |                   |                         |                           |                  |                 |                  |                             |                 |
|----------------|---------------------|-------------------|-------------------------|---------------------------|------------------|-----------------|------------------|-----------------------------|-----------------|
| Model          | Lifting<br>Capacity | Lifting<br>Height | Height<br>of<br>Columns | Width<br>without<br>motor | Overall<br>Width | Runway<br>Width | Runway<br>Length | Width<br>Between<br>Runways | Motor           |
| TL6.0PH        | 6000Kg              | 1891mm            | 2254mm                  | 3295mm                    | 3595mm           | 508mm           | 4960mm           | 1078mm                      | 2.0 / 3.0<br>HP |