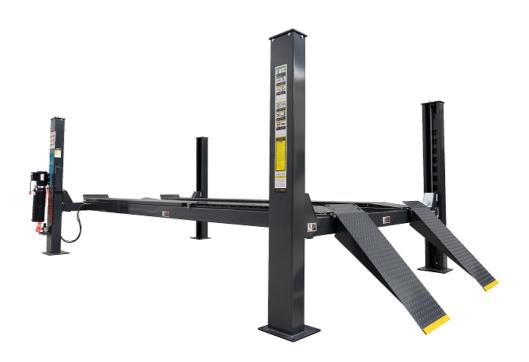

## **FEATURES**

- Diamond plated runways
- Pneumatic Single Point Lock Release
- Storage solutions for commercial vehicles and machinery
- Available in single or three phase power
- Jack Beams available

- 12 Months hydraulic, electrical and mechanical warranty
- ∑ 5 Year structural warranty
- Australian Standards Certification
- Worksafe Design Registration
   ■