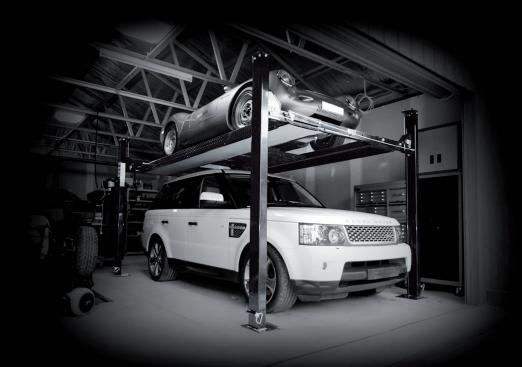

## TL3.6PH-H 4 Post Extra Height

The TL3.6PH-H is a 3.6 ton, 4 post parking lift, ideal for creating additional parking in your garage or workshop. As this lift is mobile, it is extremely versatile allowing you to adapt to your future changing space requirements. With tool tray, wheel chocs, column locks, auto slack cable locks, varying locking heights and optional jacking beam, the TL3.6PH-H is also perfect for vehicle storage, light maintenance and vehicle servicing. With a 3.6 ton safe working limit, this lift is suitable for passenger cars, 4WD and light commercial vehicles.

## **Features**

- Double your parking space
- Perfect for vehicle or equipment storage
- Includes: Hydraulic oil, 4 drip trays, tool tray, mobile kit and wheel chocs
- Optional jacking beam
- Powder coat finish
- Auto safety device works immediately in case cable slacks
- Certified to Australian Standards, WorkSafe design registered
- Warranty: 5 Years on structure and 12 months on electrical and hydraulics, parts and labour
- Pick up, delivery or installation service