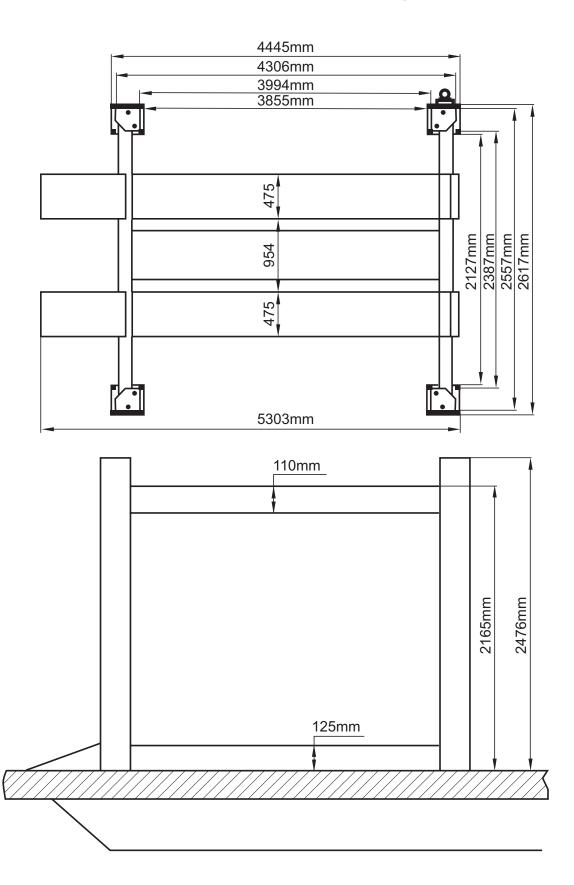

## **Specifications**

- Lifting capacity: 3600 kg
- Lifting height: 2165 mm
- Overall width (without motor): 2617 mm
- Overall length (with approach ramps): 5303 mm
- **Overall length (without approach ramps):** 4445 mm
- Clearance under platforms: 2000 mm
- Runway width: 475 mm
- **Column height:** 2476 mm (plus cable)

## TL3.6PH-H - 4 Post Extra Height

Measurements are correct at the time of publishing, however measurements may change or vary from time to time. If specific measurements are crucial to your facility or vehicle requirements, it is essential for you to discuss your specific requirements with your Tufflift advisor prior to purchasing your new hoist.