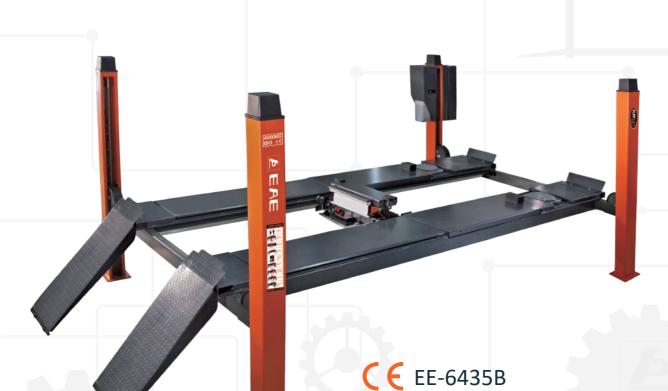

## **EE-6435**

(with an optional rolling jack)

## **FOUR POST LIFT**

- Reliable mechanical safety locking system.
- Avoid rapid descending cause by leakage of hydraulic system by applying FLOW-CONTROL technique to hydraulic system.
- Max. height switch limits the travel of runways and ensures cylinders work within the stroke.
- Protect against pinching and shearing using alarming buzzer in descending process.
- 24V safety control voltage.
- Reliable electrical release for easy and efficient use. (E version)
- Adjustable PD positions can accommodate different types of vehicle.
- Compact quick plug for electrical connection releases installers from too many wires and terminals and make initial installation much more efficient. Save more than 70% time on wire connection.
- Low profile runway is convenient for driving on and off and less
- The width between the platform can be ajust to 1025, 970, 915mm when installing.

## **TECHNICAL DATA**

| Model No. | Lifting capacity | Max. lifting height | L1   | L2   | RL   | CL1  | CL   | OL   |
|-----------|------------------|---------------------|------|------|------|------|------|------|
| 6435B-48L | 4000kg           | 180-1830            | 1580 | 1040 | 4880 | 4438 | 4888 | 5948 |