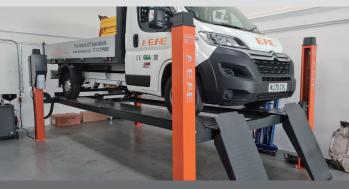

## **FOUR POST LIFT**

- Reliable mechanical safety locking system.
- Avoid rapid descending cause by leakage of hydraulic system by applying FLOW-CONTROL technique to hydraulic system.
- Max. height switch limits the travel of runways and ensures cylinders work within the stroke.
- Protect against pinching and shearing using alarming buzzer in descending process.
- 24V safety control voltage.
- Reliable electrical release for easy and efficient use. (E version)
- Adjustable PD positions can accommodate different types of vehicle.
- Compact quick plug for electrical connection releases installers from too many wires and terminals and make initial installation much more efficient. Save more than 70% time on wire connection.
- Low profile runway is convenient for driving on and off and less
- The width between the platform can be ajust to 1025, 970, 915mm when installing.