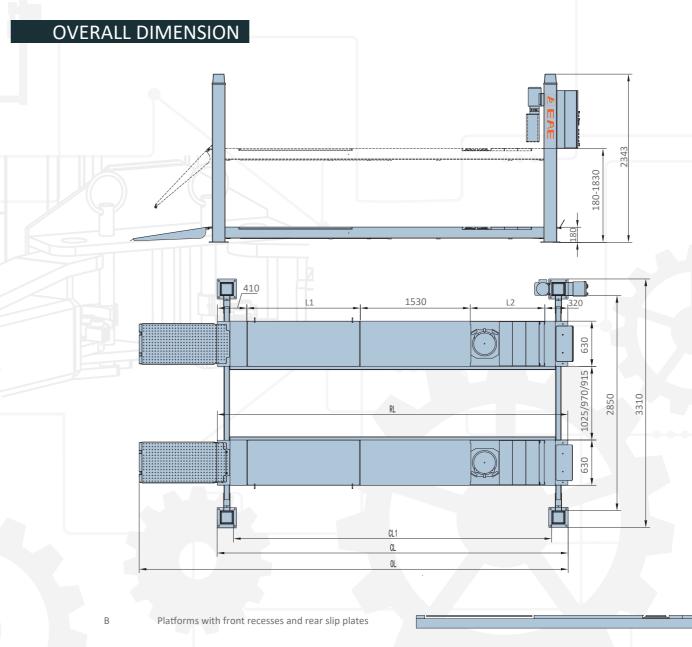

## **TECHNICAL DATA**

| Model No. | Lifting capacity | Max. lifting height | L1   | L2   | RL   | CL1  | CL   | OL   |
|-----------|------------------|---------------------|------|------|------|------|------|------|
| 6435B-48L | 4000kg           | 180-1830            | 1580 | 1040 | 4880 | 4438 | 4888 | 5948 |