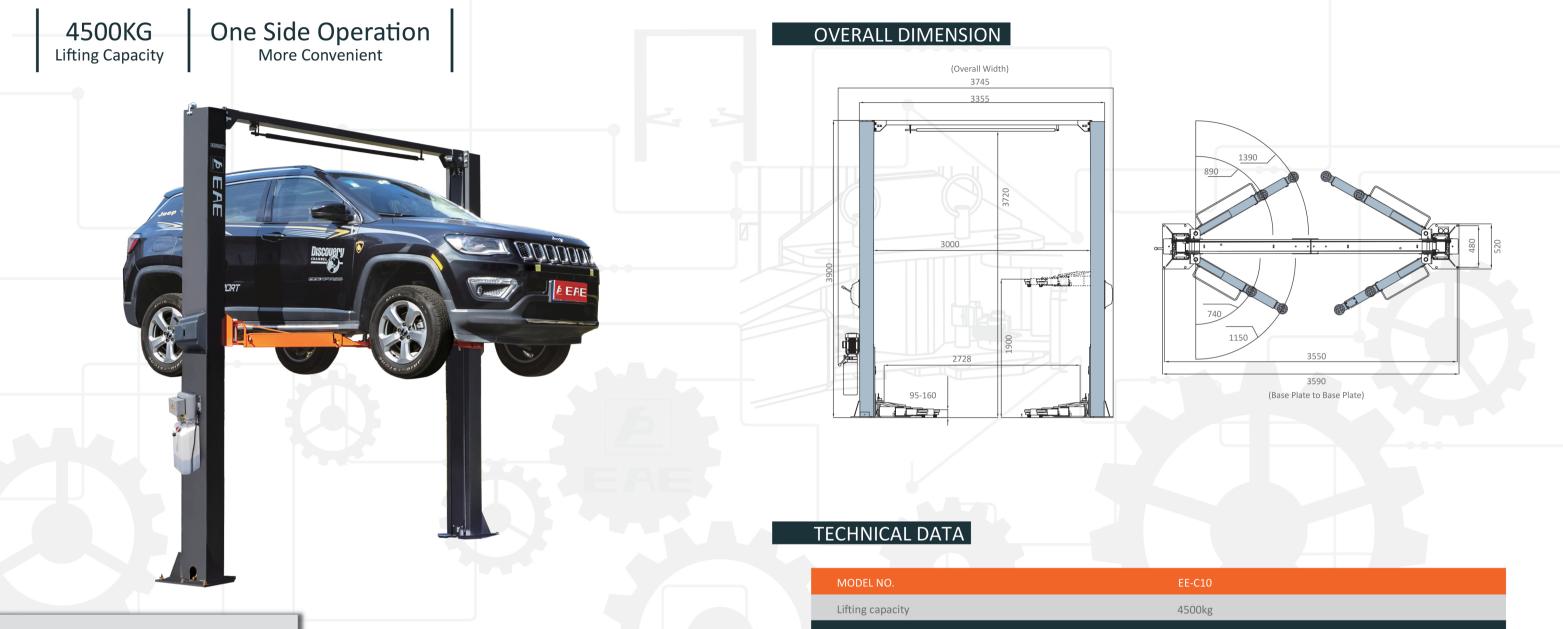

# EFC10 | TWO POST LIFT

One Side Safety Locks Release

Pulley with Derailment Protection

Door Protection Pads

Strong Carriage and Arm Structure