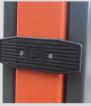

# EFC10 | TWO POST LIFT

One Side Safety Locks Release

Pulley with Derailment Protection

Door Protection Pads

Strong Carriage and Arm Structure

## **TWO POST LIFT**

• 4500kg lifting capacity.

- Single side release for mechanical safety locking unit.
- Cylinder straight top device, run more smoothly.
- Durable cylinders in each column carry with anti-surge valves.
- With vehicle roof protection. The power system switches off when vehicle roof touches the rubber protected overhead bar.
- Standard door protection pads to prevent possible damage to the door opened without caution.
- Pre-fixed hydraulic pressure prevents overloading operation.
- Standard chain protection curtain.