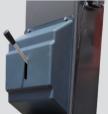

# EFC10 | TWO POST LIFT

One Side Safety Locks Release

Pulley with Derailment Protection

Door Protection Pads

Strong Carriage and Arm Structure