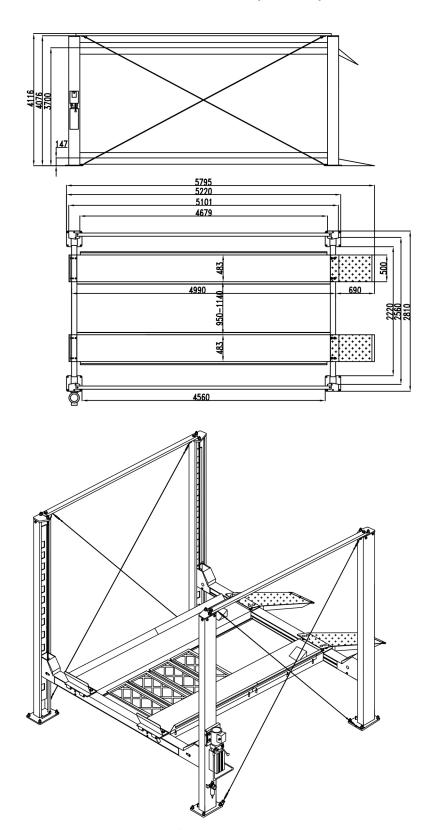

| SPECIFICATIONS |                     |                   |                         |                 |                 |                |                 |                  |                             |
|----------------|---------------------|-------------------|-------------------------|-----------------|-----------------|----------------|-----------------|------------------|-----------------------------|
| Model          | Lifting<br>Capacity | Lifting<br>Height | Height<br>of<br>Columns | Lifting<br>Time | Mount<br>Length | Mount<br>Width | Runway<br>Width | Runway<br>Height | Width<br>Between<br>Runways |
| TL3.5PH        | 3500 Kg             | 3700mm            | 4076mm                  | 120 Sec         | 5778mm          | 3050mm         | 483mm           | 127mm            | 950<br>-1140mm              |

## TL3.5PH (PB-8H)