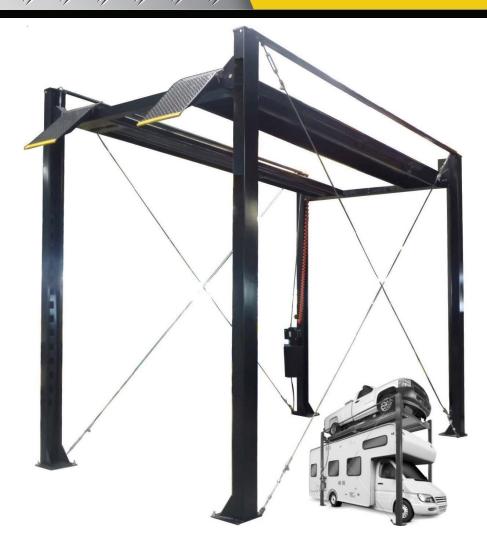

## **FEATURES**

3500kg capacity Hydraulic oil included 120 Second lift time Ideal for storing higher vehicles and accessing a second mezzanine level Installation service available Pick up, delivery or installation service available

## TL3.5PH (PB-8H)