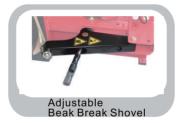

## **Feature**

- 1. COSENG designed double-structure cabinets.
- 2. Swing arm design.
- 3. 2000kgf bead breaker cylinder.
- 4. Table top bead blast system with shovel.
- 5. Adjustable bead breaker shoel.