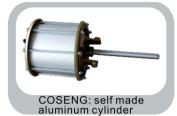

## Swing Arm Tire Changer With Strong Assist Arm

The COSENG C233GCIT is a large requested from our user and market need. Heavy duty cabinet, large bead breaker cylinder, and twin-clamping cylinders.

## Specification:

| Specification.                |                                                                          |                      |
|-------------------------------|--------------------------------------------------------------------------|----------------------|
| Model                         | C233GCIT                                                                 | Standard Accessories |
| Outside Clamping              | 11 " -24 "                                                               | Inflation Gauge      |
| Inside Clamping               | 13 " -26 "                                                               | Lever                |
| Max.Wheel Width               | 350mm                                                                    | Lubrication Box      |
| Max.Wheel Diameter            | 1080mm                                                                   |                      |
| Working Air Pressure          | 8-10bar                                                                  |                      |
| Bead Breaker Force (at 8 Bar) | 2000kgf                                                                  |                      |
| Shipping Weight               | 365kg                                                                    |                      |
| Voltage / Power               | 110V/60Hz/ 1 PH/1.1kw<br>220V/50Hz/ 1 PH/1.1kw<br>380V/50Hz/ 3 PH/0.75kw |                      |
| Packing Size                  | 115*77*100cm                                                             |                      |