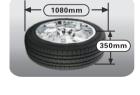

## Specification:

| Specification.                |                                                                          |                      |
|-------------------------------|--------------------------------------------------------------------------|----------------------|
| Model                         | C233GCIT                                                                 | Standard Accessories |
| Outside Clamping              | 11 " -24 "                                                               | Inflation Gauge      |
| Inside Clamping               | 13 " -26 "                                                               | Lever                |
| Max.Wheel Width               | 350mm                                                                    | Lubrication Box      |
| Max.Wheel Diameter            | 1080mm                                                                   |                      |
| Working Air Pressure          | 8-10bar                                                                  |                      |
| Bead Breaker Force (at 8 Bar) | 2000kgf                                                                  |                      |
| Shipping Weight               | 365kg                                                                    |                      |
| Voltage / Power               | 110V/60Hz/ 1 PH/1.1kw<br>220V/50Hz/ 1 PH/1.1kw<br>380V/50Hz/ 3 PH/0.75kw |                      |
| Packing Size                  | 115*77*100cm                                                             |                      |