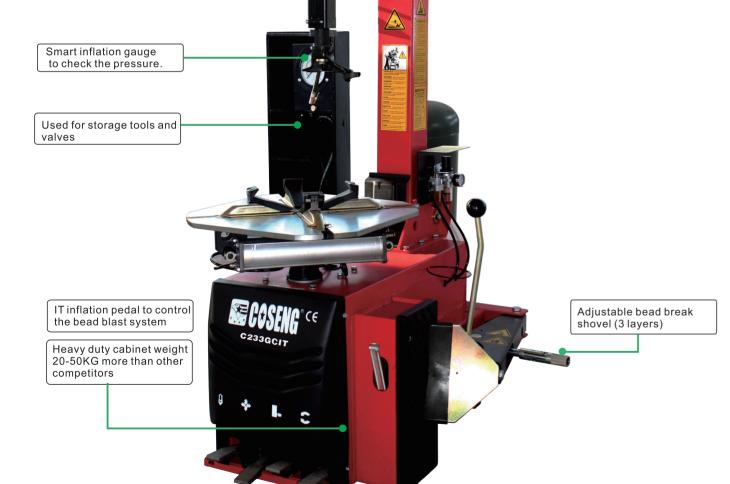

## Swing Arm Tire Changer With Strong Assist Arm

The COSENG C233GCIT is a large requested from our user and market need. Heavy duty cabinet, large bead breaker cylinder, and twin-clamping cylinders.

## **Feature**

- 1. COSENG designed double-structure cabinets.
- 2. Swing arm design.
- 3. 2000kgf bead breaker cylinder.
- 4. Table top bead blast system with shovel.
- 5. Adjustable bead breaker shoel.