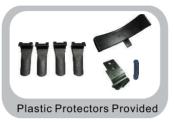

## **Feature**

- 1. COSENG designed double-structure cabinets.
- 2. Swing arm design.
- 3. 2000kgf bead breaker cylinder.
- 4. Table top bead blast system with shovel.
- 5. Adjustable bead breaker shoel.