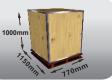

## Specification:

| Specification.                |                                                                          |                      |
|-------------------------------|--------------------------------------------------------------------------|----------------------|
| Model                         | C233GCIT                                                                 | Standard Accessories |
| Outside Clamping              | 11 " -24 "                                                               | Inflation Gauge      |
| Inside Clamping               | 13 " -26 "                                                               | Lever                |
| Max.Wheel Width               | 350mm                                                                    | Lubrication Box      |
| Max.Wheel Diameter            | 1080mm                                                                   |                      |
| Working Air Pressure          | 8-10bar                                                                  |                      |
| Bead Breaker Force (at 8 Bar) | 2000kgf                                                                  |                      |
| Shipping Weight               | 365kg                                                                    |                      |
| Voltage / Power               | 110V/60Hz/ 1 PH/1.1kw<br>220V/50Hz/ 1 PH/1.1kw<br>380V/50Hz/ 3 PH/0.75kw |                      |
| Packing Size                  | 115*77*100cm                                                             |                      |

**Clamping Size** 

**Packing Size** 