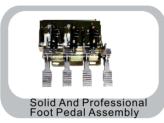

Optional upgrade DAS.

Swing arm design

Extra powerful assist arm for better aid during mounting or demounting.

New Thinking New Technology

## Swing Arm Tire Changer With Strong Assist Arm

The COSENG C233GCIT is a large requested from our user and market need. Heavy duty cabinet, large bead breaker cylinder, and twin-clamping cylinders.