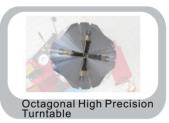

## **Feature**

- 1. COSENG designed double-structure cabinets.
- 2. Swing arm design.
- 3. 2000kgf bead breaker cylinder.
- 4. Table top bead blast system with shovel.
- 5. Adjustable bead breaker shoel.