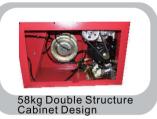

## **Feature**

- 1. COSENG designed double-structure cabinets.
- 2. Swing arm design.
- 3. 2000kgf bead breaker cylinder.
- 4. Table top bead blast system with shovel.
- 5. Adjustable bead breaker shoel.