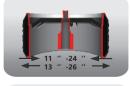

## Specification:

| Specification.                |                                                                          |                      |
|-------------------------------|--------------------------------------------------------------------------|----------------------|
| Model                         | C233GCIT                                                                 | Standard Accessories |
| Outside Clamping              | 11 " -24 "                                                               | Inflation Gauge      |
| Inside Clamping               | 13 " -26 "                                                               | Lever                |
| Max.Wheel Width               | 350mm                                                                    | Lubrication Box      |
| Max.Wheel Diameter            | 1080mm                                                                   |                      |
| Working Air Pressure          | 8-10bar                                                                  |                      |
| Bead Breaker Force (at 8 Bar) | 2000kgf                                                                  |                      |
| Shipping Weight               | 365kg                                                                    |                      |
| Voltage / Power               | 110V/60Hz/ 1 PH/1.1kw<br>220V/50Hz/ 1 PH/1.1kw<br>380V/50Hz/ 3 PH/0.75kw |                      |
| Packing Size                  | 115*77*100cm                                                             |                      |

**Clamping Size** 

**Packing Size** 