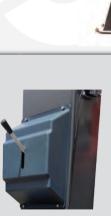

4000KG Lifting Capacity One Side Operation
More Convenient

One Side Safety Locks Release

Door Protection Pads

Pulley with
Derailment Protection

Strong Carriage and Arm Structure

## TWO POST LIFT

- 4000kg lifting capacity.
- Single side release for mechanical safety locking unit.
- Cylinder straight top device, run more smoothly.
- Durable cylinders in each column carry with anti-surge valves.
- With vehicle roof protection. The power system switches off when vehicle roof touches the rubber protected overhead bar.
- Standard door protection pads to prevent possible damage to the door opened without caution.
- Pre-fixed hydraulic pressure prevents overloading operation.
- Standard chain protection curtain.