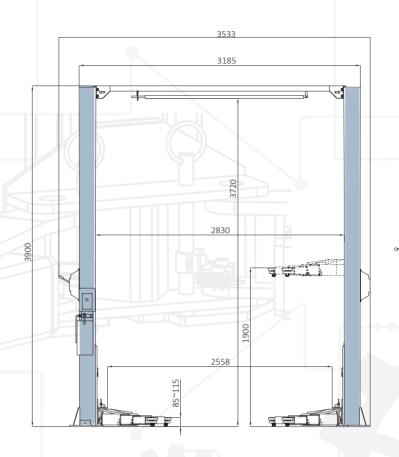

## **OVERALL DIMENSION**

## TECHNICAL DATA

| MODEL NO.          | EE-C9LPA                    |  |
|--------------------|-----------------------------|--|
| Lifting capacity   | 4000kg                      |  |
| Max lifting height | 1900mm                      |  |
| Min height         | 85mm-160mm                  |  |
| Lifting time       | 45S-60S                     |  |
| Capacity of motor  | 2.2kW                       |  |
| Overall Height     | 3900mm                      |  |
| Drive through      | 2830mm                      |  |
| Electricity supply | According To Customer Needs |  |