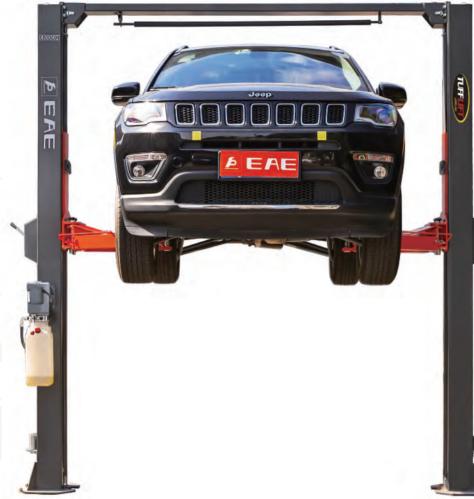

4000KG Lifting Capacity One Side Operation
More Convenient

One Side Safety Locks Release

Door Protection Pads

Pulley with
Derailment Protection

Strong Carriage and Arm Structure

## TWO POST LIFT

- 4000kg lifting capacity.
- Single side release for mechanical safety locking unit.
- Cylinder straight top device, run more smoothly.
- Durable cylinders in each column carry with anti-surge valves.
- With vehicle roof protection. The power system switches off when vehicle roof touches the rubber protected overhead bar.
- Standard door protection pads to prevent possible damage to the door opened without caution.
- Pre-fixed hydraulic pressure prevents overloading operation.
- Standard chain protection curtain.