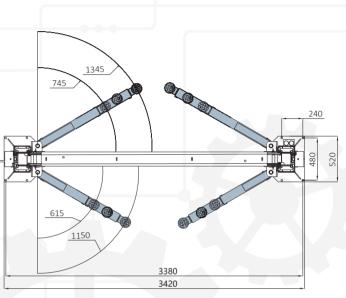

4000KG Lifting Capacity One Side Operation
More Convenient





One Side Safety Locks Release



Door Protection Pads



Pulley with
Derailment Protection



Strong Carriage and Arm Structure



## **EE-C9LPA**

## TWO POST LIFT

- 4000kg lifting capacity.
- Single side release for mechanical safety locking unit.
- Cylinder straight top device, run more smoothly.
- Durable cylinders in each column carry with anti-surge valves.
- With vehicle roof protection. The power system switches off when vehicle roof touches the rubber protected overhead bar.
- Standard door protection pads to prevent possible damage to the door opened without caution.
- Pre-fixed hydraulic pressure prevents overloading operation.
- Standard chain protection curtain.

## **OVERALL DIMENSION**





## TECHNICAL DATA

| MODEL NO.          | EE-C9LPA                    |  |
|--------------------|-----------------------------|--|
| Lifting capacity   | 4000kg                      |  |
| Max lifting height | 1900mm                      |  |
| Min height         | 85mm-160mm                  |  |
| Lifting time       | 45S-60S                     |  |
| Capacity of motor  | 2.2kW                       |  |
| Overall Height     | 3900mm                      |  |
| Drive through      | 2830mm                      |  |
| Electricity supply | According To Customer Needs |  |

 $<sup>\</sup>ensuremath{^{*}}$  Max. Lifting height is measured with adjustable screw pads in highest position.