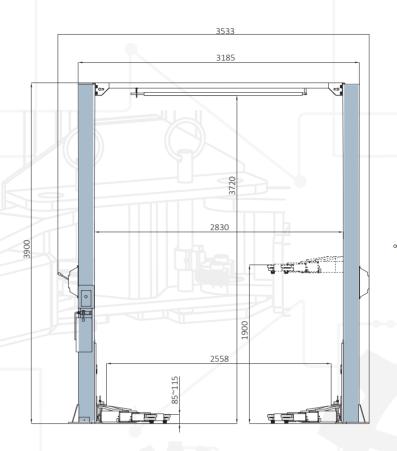

## OVERALL DIMENSION

## TECHNICAL DATA

| MODEL NO.          | EE-C9LPA                    |  |
|--------------------|-----------------------------|--|
| Lifting capacity   | 4000kg                      |  |
| Max lifting height | 1880mm                      |  |
| Min height         | 85mm-150mm                  |  |
| Lifting time       | 45S-60S                     |  |
| Capacity of motor  | 2.2kW                       |  |
| Overall Height     | 3900mm                      |  |
| Drive through      | 2830mm                      |  |
| Electricity supply | According To Customer Needs |  |