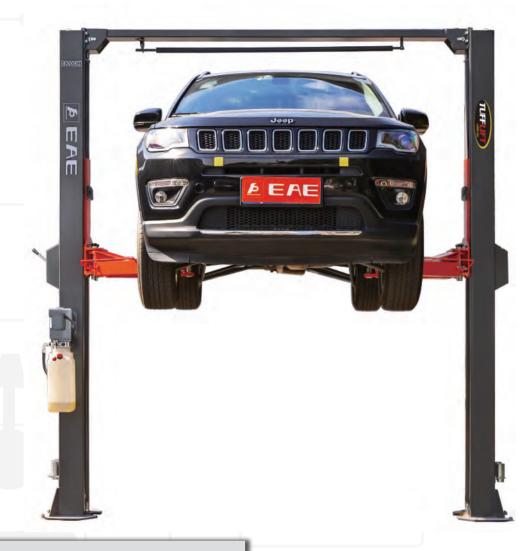

4000KG Lifting Capacity One Side Operation
More Convenient

One Side Safety Locks Release

Door Protection Pads

Pulley with Derailment Protection

Strong Carriage and Arm Structure

## TWO POST LIFT

- 4000kg lifting capacity.
- Single side release for mechanical safety locking unit.
- Cylinder straight top device, run more smoothly.
- Durable cylinders in each column carry with anti-surge valves.
- With vehicle roof protection. The power system switches off when vehicle roof touches the rubber protected overhead bar.
- Standard door protection pads to prevent possible damage to the door opened without caution.
- Pre-fixed hydraulic pressure prevents overloading operation.
- Standard chain protection curtain.