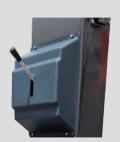

4000KG Lifting Capacity One Side Operation
More Convenient

One Side Safety Locks Release

Door Protection Pads

Pulley with Derailment Protection

Strong Carriage and Arm Structure

## TWO POST LIFT

- 4000kg lifting capacity.
- Single side release for mechanical safety locking unit.
- Cylinder straight top device, run more smoothly.
- Durable cylinders in each column carry with anti-surge valves.
- With vehicle roof protection. The power system switches off when vehicle roof touches the rubber protected overhead bar.
- Standard door protection pads to prevent possible damage to the door opened without caution.
- Pre-fixed hydraulic pressure prevents overloading operation.
- Standard chain protection curtain.