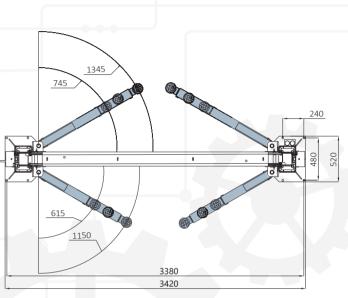

4000KG Lifting Capacity One Side Operation
More Convenient





One Side Safety Locks Release



Door Protection Pads



Pulley with Derailment Protection



Strong Carriage and Arm Structure



## **EE-C9LPA**

## TWO POST LIFT

- 4000kg lifting capacity.
- Single side release for mechanical safety locking unit.
- Cylinder straight top device, run more smoothly.
- Durable cylinders in each column carry with anti-surge valves.
- With vehicle roof protection. The power system switches off when vehicle roof touches the rubber protected overhead bar.
- Standard door protection pads to prevent possible damage to the door opened without caution.
- Pre-fixed hydraulic pressure prevents overloading operation.
- Standard chain protection curtain.

## OVERALL DIMENSION





## TECHNICAL DATA

| MODEL NO.          | EE-C9LPA                    |  |
|--------------------|-----------------------------|--|
| Lifting capacity   | 4000kg                      |  |
| Max lifting height | 1880mm                      |  |
| Min height         | 85mm-150mm                  |  |
| Lifting time       | 45S-60S                     |  |
| Capacity of motor  | 2.2kW                       |  |
| Overall Height     | 3900mm                      |  |
| Drive through      | 2830mm                      |  |
| Electricity supply | According To Customer Needs |  |

 $<sup>\</sup>ensuremath{^{*}}$  Max. Lifting height is measured with adjustable screw pads in highest position.