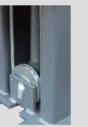

4000KG Lifting Capacity One Side Operation
More Convenient

One Side Safety Locks Release

Door Protection Pads

Pulley with Derailment Protection

Strong Carriage and Arm Structure

## TWO POST LIFT

- 4000kg lifting capacity.
- Single side release for mechanical safety locking unit.
- Cylinder straight top device, run more smoothly.
- Durable cylinders in each column carry with anti-surge valves.
- With vehicle roof protection. The power system switches off when vehicle roof touches the rubber protected overhead bar.
- Standard door protection pads to prevent possible damage to the door opened without caution.
- Pre-fixed hydraulic pressure prevents overloading operation.
- Standard chain protection curtain.