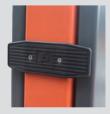

4000KG Lifting Capacity One Side Operation
More Convenient

One Side Safety Locks Release

Door Protection Pads

Pulley with Derailment Protection

Strong Carriage and Arm Structure

## TWO POST LIFT

- 4000kg lifting capacity.
- Single side release for mechanical safety locking unit.
- Cylinder straight top device, run more smoothly.
- Durable cylinders in each column carry with anti-surge valves.
- With vehicle roof protection. The power system switches off when vehicle roof touches the rubber protected overhead bar.
- Standard door protection pads to prevent possible damage to the door opened without caution.
- Pre-fixed hydraulic pressure prevents overloading operation.
- Standard chain protection curtain.