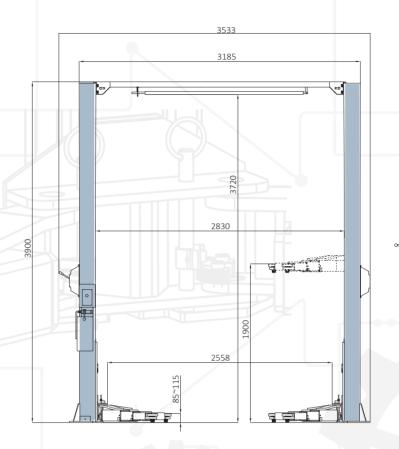

## OVERALL DIMENSION

## TECHNICAL DATA

 $<sup>\</sup>ensuremath{^{*}}$  Max. Lifting height is measured with adjustable screw pads in highest position.