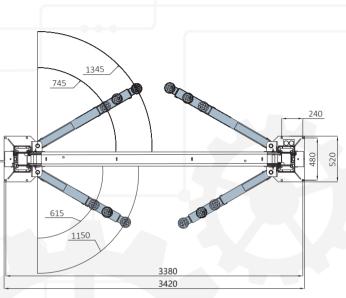

## OVERALL DIMENSION

## TECHNICAL DATA

 $<sup>\</sup>ensuremath{^{*}}$  Max. Lifting height is measured with adjustable screw pads in highest position.