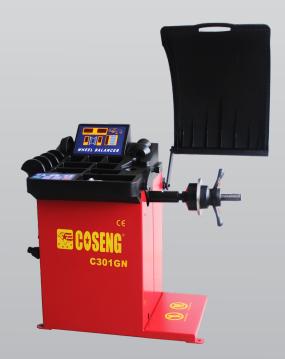

## **C301GN** Commercial Grade Wheel Balancer

Power Requirements: 240v - 3amps - 10 amp plug Freight Dimensions: 97 x 77 x 115cm 126kg

- » Easy to use
- » Quick manual data input
- » Built in self calibration function
- » 6 Balancing modes including dynamic, static (motorcycle), ALU1, ALU2, ALU3, ALU4, ALUS
- » Standard set of accessories included
- » Brake type resistor operated with manual foot brake
- » User defined weight selections ounce or gram
- » Semi automatic calibration