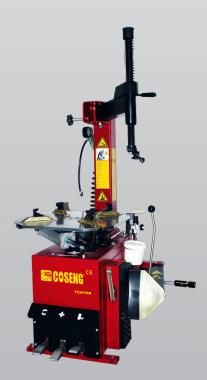

## **C201GB** Tyre Changer with Swing Arm

Power Requirements: 240v - 10 amps - 10 amp plug Working Air Pressure: Requires 8 bar

Freight Dimensions: 97 x 77 x 100cm 211kg

- » High grade tempered steel mounting head with teflon insert guides
- » Octagonal precision turntable
- » Heat treated clamping jaw
- » Efficient clamping cylinders
- » Standard set of accessories included
- » Swing arm design
- » Twin clamping cylinders design