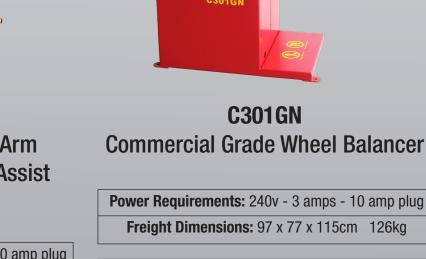

## COMBO 6 - C201GB-DAS + C301GN

C201GB Tyre Changer with Swing Arm/DAS and Wheel Balancer

- » Easy to use
- » Quick manual data input
- » Built in self calibration function
- » 6 Balancing modes including dynamic, static (motorcycle), ALU1, ALU2, ALU3, ALU4, ALUS
- » Standard set of accessories included
- » Brake type resistor operated with manual foot brake
- » User defined weight selections ounce or gram
- » Semi automatic calibration