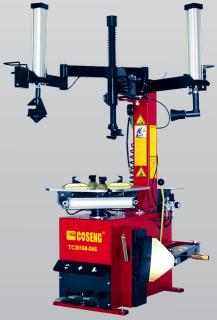

## COMBO 6 - C201GB-DAS + C301GN

C201GB Tyre Changer with Swing Arm/DAS and Wheel Balancer

## **C201GB-DAS** Tyre Changer with Swing Arm and Pneumatic Controlled Assist Arm Features

Power Requirements: 240v - 10 amps - 10 amp plug

Working Air Pressure: Requires 8 bar

Freight Dimensions: 97 x 77 x 100cm 211kg 80 x 72 x 30cm 50kg

- » High grade tempered steel mounting head with teflon insert guides
- » Octagonal precision turntable
- » Heat treated clamping jaw
- » Efficient clamping cylinders
- » Standard set of accessories included
- » Swing arm design with DAS assist arm
- » Twin clamping cylinders design
- » DAS Pneumatic controlled assist arm features
- » Easy installation, quick and easy to use assist arm