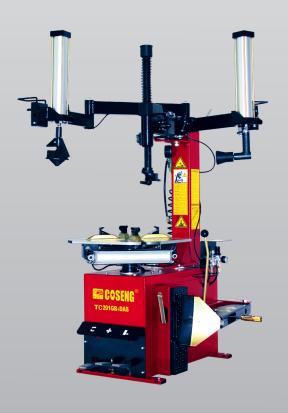

# **COMBO 9 - C201GB-DAS**

## Tyre Changer with Swing Arm with Controlled Assist Arm

#### **Freight Dimensions:**

97 x 77 x 100cm 211kg 80 x 72 x 30cm 50kg

- » High grade tempered steel mounting head with Teflon insert guides
- » Octagonal precision turntable
- » Heat treated clamping jaw
- » Efficient clamping cylinders
- » Standard set of accessories included
- » Swing arm design
- » Twin clamping cylinders
- » Swing arm design with DAS assist arm
- » DAS Pneumatic controlled assist arm features
- » Easy installation, quick and easy to use assist arm
- » Recommended option for low profile and run flat tyres or custom rim applications