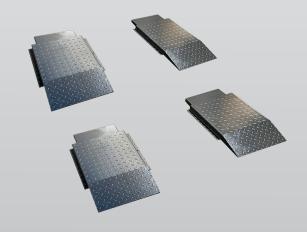

## **Approach Ramps for EE-MR35**

792231015

Freight Dimensions: 120 x 55 x 25cm 80kg

- » Optional approach ramp kit designed to elevate low profile cars
- » Provide clearance on the platform allowing cars to safely sit above the platforms to then place rubber lifting pads