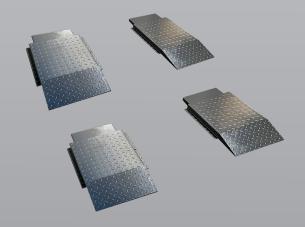

## **Approach Ramps for EE-6501**

792211004

Freight Dimensions: 110 x 75 x 21cm 80kg

- » Optional approach ramp kit designed to elevate low profile cars
- » Provide clearance on the platform allowing cars to safely sit above the platforms to then place rubber lifting pads