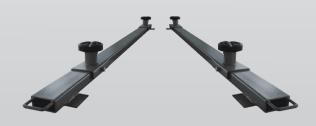

## **EAE SUV/4WD Adapter**

792121009

Freight Dimensions: 210 x 24 x 17cm 60kg

- » Ideal for SUV or 4WD
- » Adjustable screw pads slide across the beam to pick up vehicle in any adjustable position
- » Ensures the vehicle weight is supported evenly across platforms