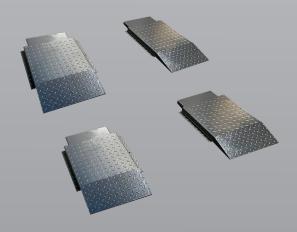

## **Approach Ramps for EE-65A**

792271002

Freight Dimensions: 171 x 73 x 25cm 160kg

- » Optional approach ramp kit designed to elevate low profile cars
- » Provide clearance on the platform allowing cars to safely sit above the platforms to then place rubber lifting pads