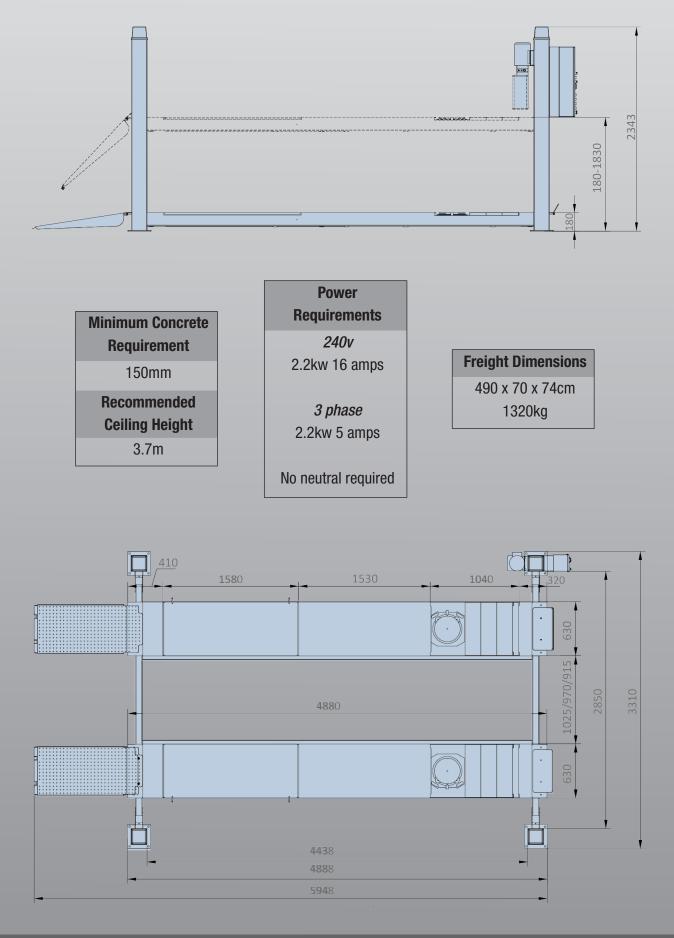

## 4.0 Ton 4 Post Wheel Alignment Hoist - Electronic Controls

- » 4.0 Ton lifting capacity
- » Durable charcoal Hammertone powder coat finish, with orange posts
- » Long slip plates and adjustable turntable positions
- » Electric release and control buttons
- » Mechanically locks at each interval
- » Wide platforms and low profile runways

- » Drive-on ramps with polymer rolls
- » Self-lubricating bushing & bearings
- » Aluminium motor with fan to avoid overheating
- » Commercial grade cables and pulleys
- » Certified to Australian Standards and design registered with Worksafe