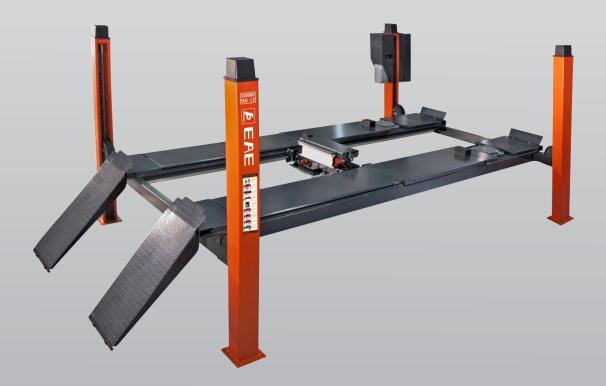

## 4.0 Ton 4 Post Wheel Alignment Hoist - Electronic Controls

- » 4.0 Ton lifting capacity
- » Durable charcoal Hammertone powder coat finish, with orange posts
- » Long slip plates and adjustable turntable positions
- » Electric release and control buttons
- » Mechanically locks at each interval
- » Wide platforms and low profile runways

- » Drive-on ramps with polymer rolls
- » Self-lubricating bushing & bearings
- » Aluminium motor with fan to avoid overheating
- » Commercial grade cables and pulleys
- » Certified to Australian Standards and design registered with Worksafe