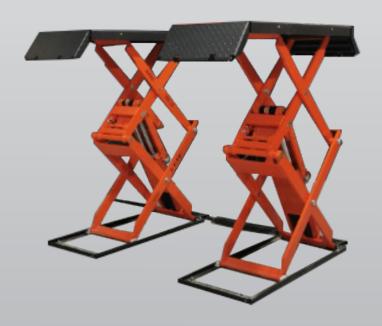

## 4.0 Ton Full Rise Scissor Lift - Electronic Controls (Directional)

- » 4.0 Ton lifting capacity
- » Ideal for workshops where space is limited
- » Durable charcoal Hammertone powder coat finish platforms, with orange scissor
- » Four cylinder design
- » Full electronic controls
- » Pneumatic lock release

- » Surface mount
- » Drive-on ramps lock into position as platform extends
- » Height limit switch
- » Self-lubricating bushes and bearings
- » Minimum height 130mm
- » Certified to Australian Standards and design registered with Worksafe