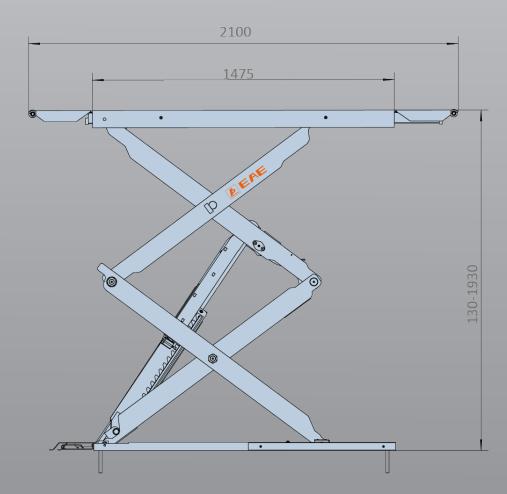

## 4.0 Ton Full Rise Scissor Lift - Electronic Controls (Directional)

- » 4.0 Ton lifting capacity
- » Ideal for workshops where space is limited
- » Durable charcoal Hammertone powder coat finish platforms, with orange scissor
- » Four cylinder design
- » Full electronic controls
- » Pneumatic lock release

- » Surface mount
- » Drive-on ramps lock into position as platform extends
- » Height limit switch
- » Self-lubricating bushes and bearings
- » Minimum height 130mm
- » Certified to Australian Standards and design registered with Worksafe