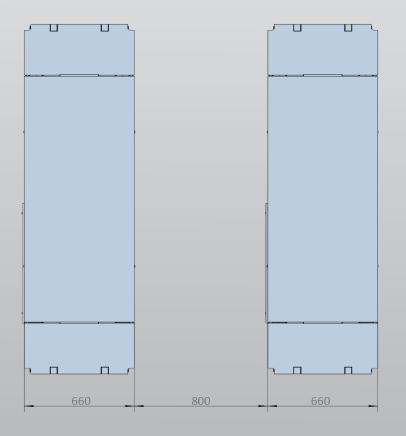

# Minimum Concrete Requirement 150mm Power Requirements 240v 2.2kw 16 amps 3 phase 2.2kw 5amps No neutral required Freight Dimensions 225 x 70 x 96cm 1100kg