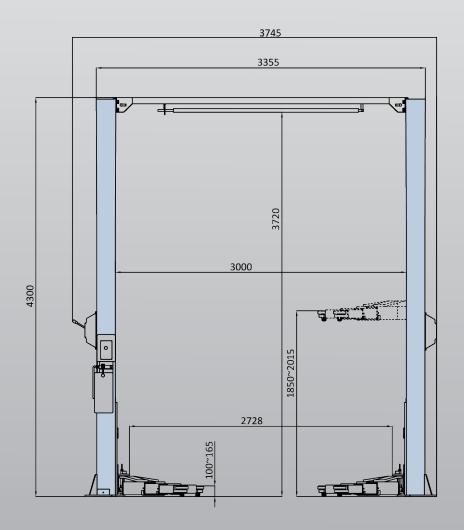

## 4.5 Ton 4.3 High 2 Post Clear Floor Hoist - Extra High

- » 4.5 Ton lifting capacity
- » Lifting height of 1.85m plus 4WD adapters
- » Clear floor design
- » Durable charcoal Hammertone powder coat finish, with orange arms
- » Single point carriage mechanical lock release
- » Durable cylinders fitted with anti-burst valves
- » Ram protection curtain

### **Minimum Concrete** Requirement 150mm Recommended **Ceiling Height** 4.6m **Power** Requirements 240v 2.2kw 16 amps 3 phase 3.5kw 9 amps Fast motor Neutral required **Freight Dimensions** 430 x 57 x 105cm 780kg