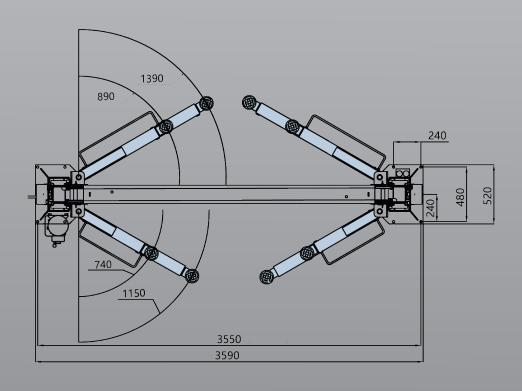

### **Minimum Concrete** Requirement 150mm Recommended **Ceiling Height** 4.6m **Power** Requirements 240v 2.2kw 16 amps 3 phase 3.5kw 9 amps Fast motor Neutral required **Freight Dimensions** 430 x 57 x 105cm 780kg