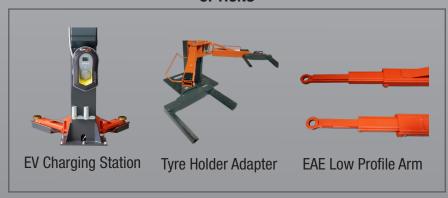

# EE-C10H

## 4.5 Ton 4.3 High 2 Post Clear Floor Hoist - Extra High



- » 4.5 Ton lifting capacity
- » Lifting height of 1.85m plus 4WD adapters
- » Clear floor design
- » Durable charcoal Hammertone powder coat finish, with orange arms
- » Single point carriage mechanical lock release
- » Durable cylinders fitted with anti-burst valves
- » Ram protection curtain

- » Door protection pads
- » Rubber protected overhead height limit switch bar
- » Combination screw pads plus 4WD adapters
- » Certified to Australian Standards and design registered with Worksafe
- » Optional EV charging station
- » 1 Year parts & labour warranty

### **INCLUSIONS**

# Hydraulic Oil Screw Pad / 4WD Adapter

#### **OPTIONS**







## EE-C10H



### **Minimum Concrete** Requirement 150mm Recommended **Ceiling Height** 4.6m **Power** Requirements 240v 2.2kw 16 amps 3 phase 3.5kw 9 amps Fast motor Neutral required **Freight Dimensions** 430 x 57 x 105cm 780kg