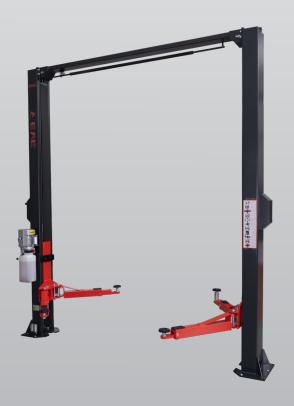

# EE-C10H

## 4.5 Ton 4.3 High 2 Post Clear Floor Hoist - Extra High

- » 4.5 Ton lifting capacity
- » Lifting height of 1.85m plus 4WD adapters
- » Clear floor design
- » Durable charcoal Hammertone powder coat finish, with orange arms
- » Single point carriage mechanical lock release
- » Durable cylinders fitted with anti-burst valves
- » Ram protection curtain

- » Door protection pads
- » Rubber protected overhead height limit switch bar
- » Combination screw pads plus 4WD adapters
- » Certified to Australian Standards and design registered with Worksafe
- » Optional EV charging station
- » 1 Year parts & labour warranty