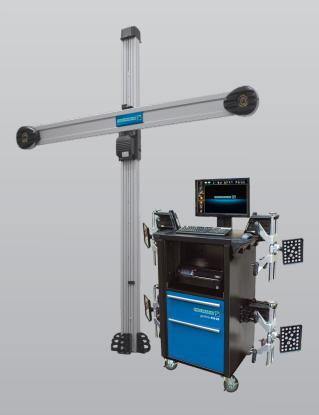

## **Hofmann Geoliner 650 XD**

Hofmann Geoliner 650 XD PR042 AC100 Clamps - Wheel Aligner

**Power Requirements:** 240v - 10 amps

**Freight Dimensions:** 115 x 98 x 185cm 184kg 301 x 35 x 90cm 126kg

- » Italian manufacturered and operating software
- » High-resolution cameras produce accurate, live alignment readings and diagnostic data
- » EZ-Toe for adjusting without using the steering wheel holder
- » Manual ride height to obtain proper alignment specs for those vehicles requiring it
- » Self-centring design for accurate measurement of vehicle dimensions
- » Passive front and rear XD targets improve durability with no electronics to damage
- » Advanced XD targets and AC100 clamps are lightweight, durable and impact resistant
- » Two-sided claws eliminate accessories and allow reliable clamping even over hub caps