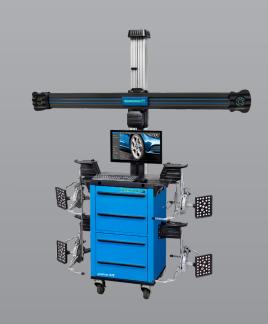

## **Hofmann Geoliner 678**

## Hofmann Geoliner 678 3D Vector AC400 Clamps Wheel Aligner

Power Requirements: 240v - 10 amps

Freight Dimensions: 115 x 98 x 185cm 184kg

301 x 35 x 90cm 126kg

- » Italian manufacturered and operating software
- » AC400 rim touchless clamps
- » Automatic vehicle height tracking eliminates the need of adjusting the aligner while moving the lift
- » High speed video camera system
- » ADAS info
- » EZ-Toe
- » Compensate Warn Alert
- » Rolling radius identifies mismatched tyre sizes