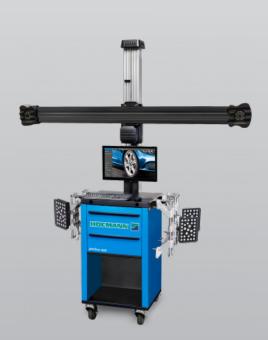

## **Hofmann Geoliner 660**

## Hofmann Geoliner 660 Vector AC100 Clamps Wheel Aligner

Power Requirements: 240v - 10 amps

Freight Dimensions: 115 x 98 x 185cm 184kg

301 x 35 x 90cm 126kg

- » Italian manufactured and operating software
- » Fast and easy to use
- » Self centering design for accurate measurement of the vehicle dimensions
- » Two-sided claws eliminate accessories and allow reliable clamping even over hub caps
- » Easy-rolling casters, storage for all attachments and a fully enclosed printer compartment
- » Vehicle Orientation Directional Indicator (VODI) guides the technician through the measurement process
- » All new user interface with three levels of intervention