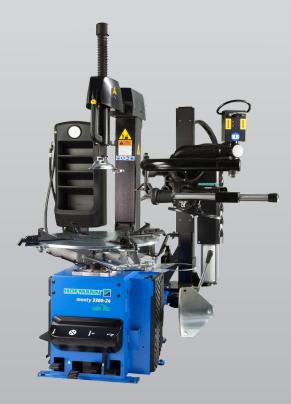

## Hofmann Monty 3300-24"

Hofmann Monty 3300-24" Smart Speed GP Plus Tyre Changer

**Power requirements:** 240v - 15 amps

Working Air Pressure: Requires 8-12 bar

Freight Dimensions: 114 x 140 x 180cm 350kg

- » Italian manufactured
- » Certified by WDK
- » Pneumatic mounting tool easymont pro and plus kit for handling of UHP and run-flat tyre systems (additional optional adaptors required for PAX and CSR tyres)
- » Double-acting bead breaker cylinder
- » Mounting head pneumatically adjusted in spaced-apart position relative to the rim
- » Self-centering four-jaw chuck
- » Plastic protection inside jaws and on mounting head
- » Pedal-operated post, pneumatically tilted backwards and forwards
- » Post pneumatically locked in working position
- » Two-speed inverter technology to optimise speed and torque depending on the requirements of the mounting and demounting operations
- » Pedal-operated inflation and quick-inflating valve
- » Bead breaker blade supported in three joints
- » Tool box with integrated precision pressure gauge