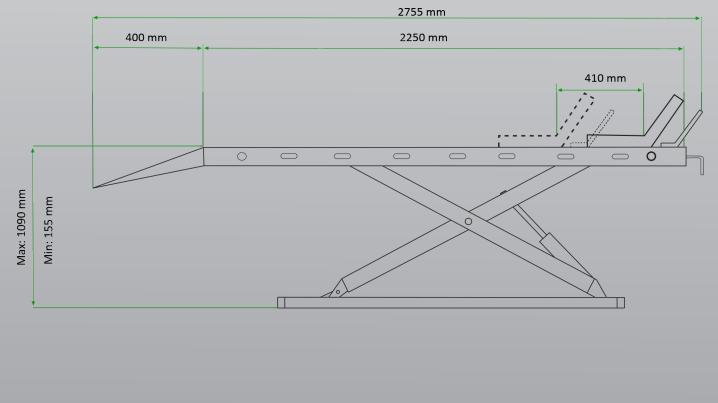

## 600 kg Electric Over Hydraulic Motorcycle Hoist

- » 600KG Lifting capacity
- » Electric hydraulic control
- » Manual lock release
- » Skid proof diamond plated platform
- » Removeable rear cover is convenient for rear wheel changing
- » Quick removable approach ramps
- » Includes adjustable wheel vice to extend axle base up to 410 mm
- » Automatic safety lock activation