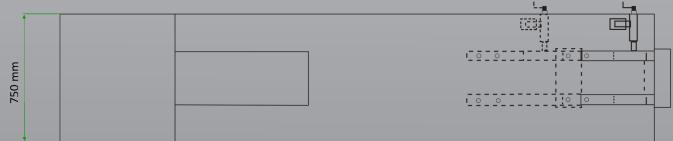

## **TL.60MH**

## 600 kg Electric Over Hydraulic Motorcycle Hoist



- » 600KG Lifting capacity
- » Electric hydraulic control
- » Manual lock release
- » Skid proof diamond plated platform
- » Removeable rear cover is convenient for rear wheel changing
- » Quick removable approach ramps
- » Includes adjustable wheel vice to extend axle base up to 410 mm
- » Automatic safety lock activation



VIC Head Office: 46 Saintly Drive, Truganina VIC 3029

## **TL.60MH / Motorcycle Hoists**





## **TL.60MH**

| Freight Dimensions       | Power Requirements |
|--------------------------|--------------------|
| 230 x 71 x 82cm<br>300kg | 240v 13amps        |
| JUUKy                    |                    |





**TL.60MH / Motorcycle Hoists** 

VIC Head Office: 46 Saintly Drive, Truganina VIC 3029