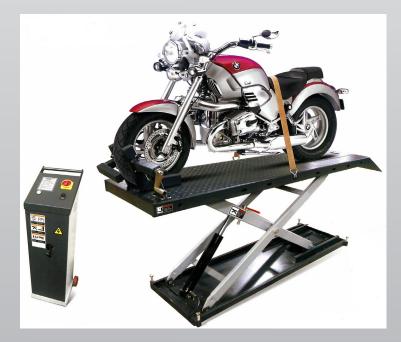

## **TL.60MH**

## 600 kg Electric Over Hydraulic Motorcycle Hoist

- » 600KG Lifting capacity
- » Electric hydraulic control
- » Manual lock release
- » Skid proof diamond plated platform
- » Removeable rear cover is convenient for rear wheel changing
- » Quick removable approach ramps
- » Includes adjustable wheel vice to extend axle base up to 410 mm
- » Automatic safety lock activation