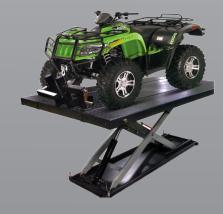

# **TL.XLT**

#### Width Extension Kit for TL.45MH

Freight Dimensions: 240 x 32 x 27.5cm 115kg

- » Increases the platofrm work area to accomodate ATVs and larger vehicles
- » Extends width from 600mm to 1200mm
- » Diamond plated steel
- » Suitable for TL.45MH