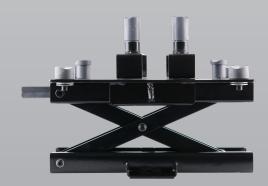

# **MC001**

#### Width Extension Kit for TL.60MH

Freight Dimensions: 230 x 30 x 20cm 60kg

- » Increases the platofrm work area to accomodate ATVs and larger vehicles
- » Diamond plated steel
- » Suitable for TL.60MH