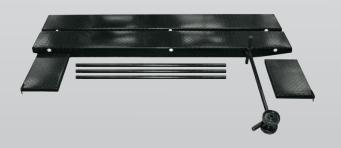

# **TL.XLT**

#### Width Extension Kit for TL.45MH

Freight Dimensions: 240 x 32 x 27.5cm 115kg

- » Increases the platofrm work area to accomodate ATVs and larger vehicles
- » Extends width from 600mm to 1200mm
- » Diamond plated steel
- » Suitable for TL.45MH