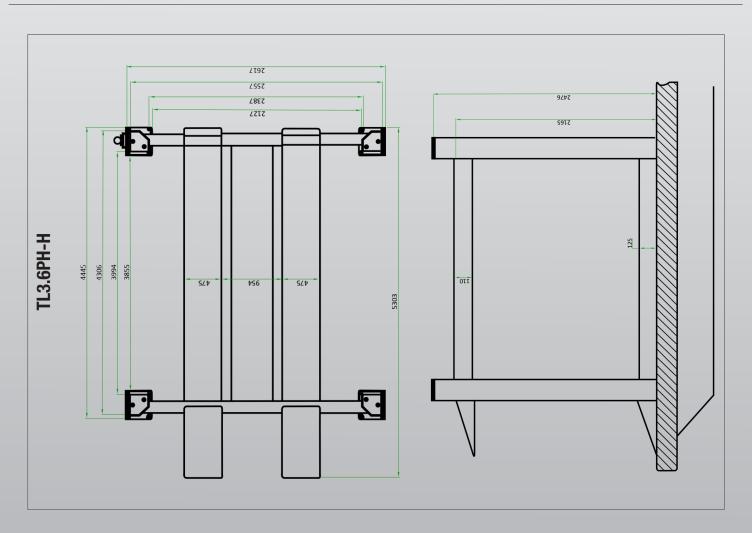

## TL3.6PH-S/H

|           | Minimum     | Recommended | Clearance        | Power                        | Freight                  |
|-----------|-------------|-------------|------------------|------------------------------|--------------------------|
|           | Concrete    | Ceiling     | Under            | Requirements                 | Dimensions               |
|           | Requirement | Height      | <b>Platforms</b> |                              |                          |
| TL3.6PH-S | 100mm       | 3.4m        | 1735mm           | <b>240v:</b> 2.2kw 14.5 amps | 428 x 57 x 76cm<br>760kg |
| TL3.6PH-H | 100mm       | 3.7m        | 2550mm           | <b>240v:</b> 2.2kw 14.5 amps | 428 x 57 x 76cm<br>775kg |