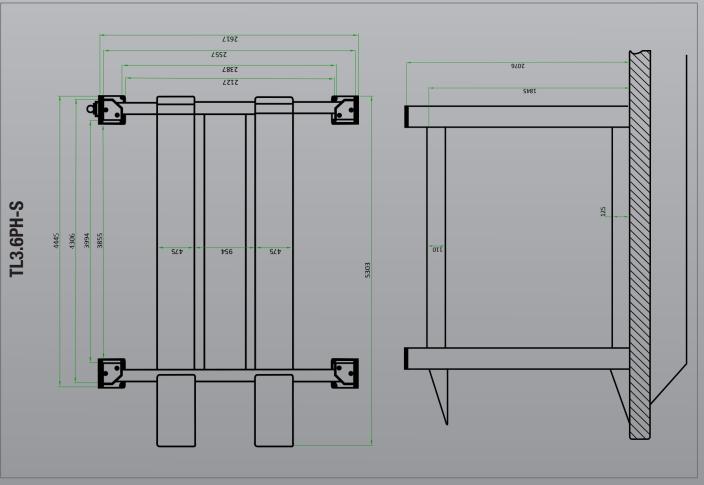

## TL3.6PH-S/H

|           | Minimum     | Recommended | Clearance        | Power                        | Freight                  |
|-----------|-------------|-------------|------------------|------------------------------|--------------------------|
|           | Concrete    | Ceiling     | Under            | Requirements                 | Dimensions               |
|           | Requirement | Height      | <b>Platforms</b> |                              |                          |
| TL3.6PH-S | 100mm       | 3.4m        | 1735mm           | <b>240v:</b> 2.2kw 14.5 amps | 428 x 57 x 76cm<br>760kg |
| TL3.6PH-H | 100mm       | 3.7m        | 2550mm           | <b>240v:</b> 2.2kw 14.5 amps | 428 x 57 x 76cm<br>775kg |