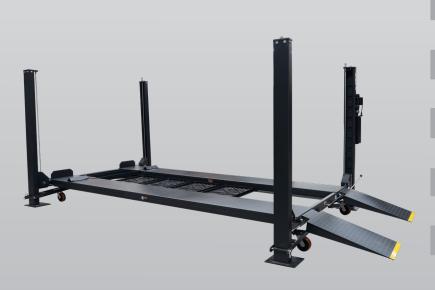

## 3.6 Ton 4 Post Parking Hoist - Standard OR Extra High

- » 3.6 Ton lifting capacity
- » Double your parking space
- » Diamond plated platforms
- » Single point lock release
- » Extra height for storing taller vehicles
- » Mechanically locks each (170mm) interval
- » Anti-surge valve
- » Slack / loose cable safety locks
- » Durable Hammertone powder coat finish
- » Certified to Australian Standards and design registered with Worksafe
- » 1 Year parts & labour warranty

|           | Minimum     | Recommended | Clearance        | Power                        | Freight                  |
|-----------|-------------|-------------|------------------|------------------------------|--------------------------|
|           | Concrete    | Ceiling     | Under            | Requirements                 | Dimensions               |
|           | Requirement | Height      | <b>Platforms</b> |                              |                          |
| TL3.6PH-S | 100mm       | 3.4m        | 1735mm           | <b>240v:</b> 2.2kw 14.5 amps | 428 x 57 x 76cm<br>760kg |
| TL3.6PH-H | 100mm       | 3.7m        | 2550mm           | <b>240v:</b> 2.2kw 14.5 amps | 428 x 57 x 76cm<br>775kg |