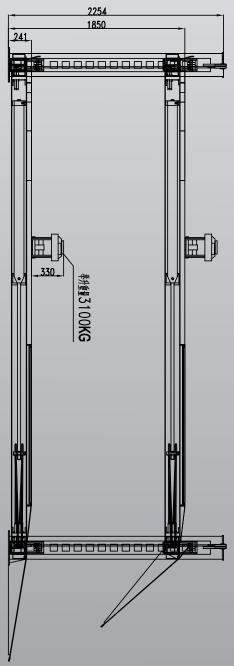

## **TL6.0PHWA**

**Freight Dimensions** 

540 x 60 x 110cm 1525kg Minimum Concrete Requirement

150mm

Recommended Ceiling Height

3.7m

Power Requirements

3kw 21.5 amps

*3 phase* 3kw 7 amps

No neutral required