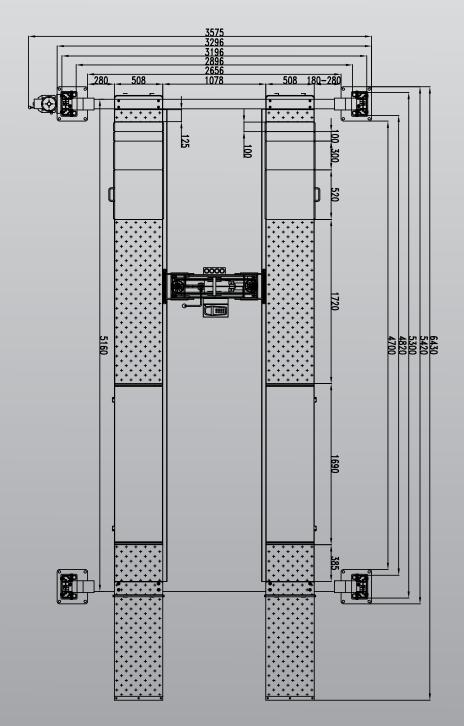

## **TL6.0PHWA**

**Freight Dimensions** 

540 x 60 x 110cm 1525kg Minimum Concrete Requirement

150mm

Recommended Ceiling Height

3.7m

Power Requirements

3kw 21.5 amps

*3 phase* 3kw 7 amps

No neutral required