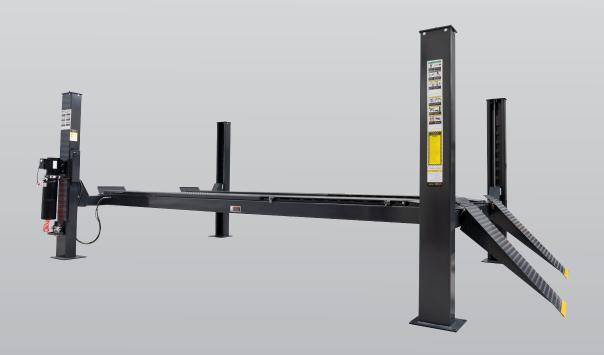

### 6.0 Ton 4 Post Wheel Alignment Hoist

- » 6.0 Ton lifting capacity
- » Perfect working on larger vehicles
- » Durable charcoal Hammertone powder coat finish
- » Pneumatic lock release
- » Integrated rear slip plates

- » Recessed areas in runways for turntables for wheel alignment kit
- » Mechanically locks multiple intervals
- » Certified to Australian Standards and design registered with Worksafe
- » 1 Year parts & labour warranty