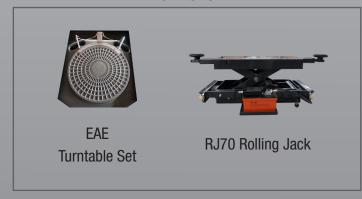

# TL6.0PHWA

### 6.0 Ton 4 Post Wheel Alignment Hoist



- » 6.0 Ton lifting capacity
- » Perfect working on larger vehicles
- » Durable charcoal Hammertone powder coat finish
- » Pneumatic lock release
- » Integrated rear slip plates

- » Recessed areas in runways for turntables for wheel alignment kit
- » Mechanically locks multiple intervals
- » Certified to Australian Standards and design registered with Worksafe
- » 1 Year parts & labour warranty

#### **INCLUSIONS**



#### **OPTIONS**







## **TL6.0PHWA**





**Freight Dimensions** 

540 x 60 x 110cm 1525kg Minimum Concrete Requirement

150mm

Recommended Ceiling Height

3.7m

Power Requirements

3kw 21.5 amps

*3 phase* 3kw 7 amps

No neutral required