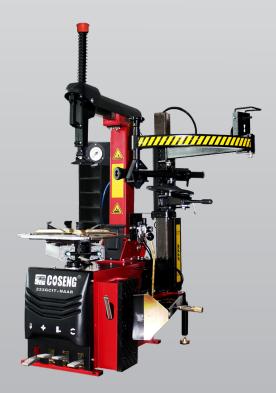

## COMBO 8 - C233GCIT-NAAR

Tyre Changer with Inflation System, Toolbox & Pneumatic Assist Arm

**Power Requirements:** 240v - 10 amps - 10 amp plug

Working Air Pressure: Requires 8 bar

 Freight Dimensions:

 77 x 110 x 115cm
 290kg

 115 x 52 x 30cm
 100kg

- » Double-structure cabinets
- » 2500 kgf bead breaker cylinder
- » Tilt Back column design
- » Pneumatic horizontal and vertical arm locking system
- » Adjustable bead breaker shovel
- » Includes toolbox and air gauge
- » Hose with heavy duty flow through chuck
- » Air tank
- » Table top inflation system plus internal air connections including bead blaster air inflation control pedal system
- » NAAR Right side pneumatic assist arm features
- » Powerful pneumatic controlled assist arms
- » Recommended option for low profile and run flat tyres or custom rim applications