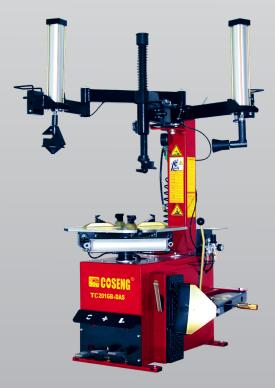

## COMBO 9 - C201GB-DAS

Tyre Changer with Swing Arm with Controlled Assist Arm

| Power Requirements:          |
|------------------------------|
| 240v - 10 amps - 10 amp plug |

Working Air Pressure: Requires 8 bar

 Freight Dimensions:

 97 x 77 x 100cm
 211kg

 80 x 72 x 30cm
 50kg

- » High grade tempered steel mounting head with Teflon insert guides
- » Octagonal precision turntable
- » Heat treated clamping jaw
- » Efficient clamping cylinders
- » Standard set of accessories included
- » Swing arm design
- » Twin clamping cylinders
- » Swing arm design with DAS assist arm
- » DAS Pneumatic controlled assist arm features
- » Easy installation, quick and easy to use assist arm
- » Recommended option for low profile and run flat tyres or custom rim applications