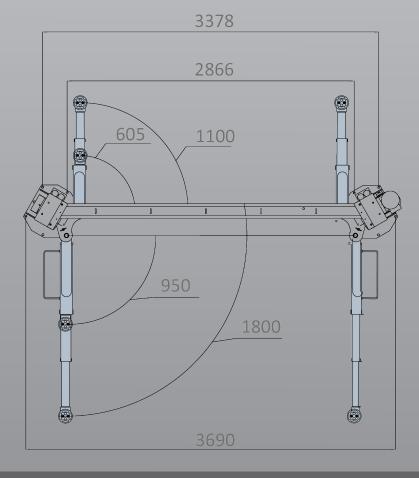

# 5.0 Ton 4.3m High 2 Post Clear Floor Hoist Asymmetric Columns - Electronic Controls

- » 5.0 Ton lifting capacity
- » Lifting height of 1.97m plus 4WD adapters
- » Clear floor design
- » Screw-up lifting pads with clearance height less than 100mm
- » Durable charcoal Hammertone powder coat finish, with orange arms
- » 30 degree of columns installation leaves more space for opening the door
- » 4 triple stage arms accommodates a wide range of vehicles, from smart to sprinter and light vans
- » Durable cylinders in each column carry with anti surge valves
- » Electrical release
- » Asymmetric columns
- » Standard column curtain
- » ABS control box with rubber gasket sealing
- » Optional EV charging station
- » 5 Years Structural, 2 Years electrical, parts & labour warranty
- » Certified to Australian Standards and design registered with Worksafe

# Minimum Concrete Requirement 125mm Recommended Ceiling Height 4.6m Power Requirements 3 phase 3.5kw 9 amps Fast motor No neutral required Freight Dimensions 433 x 57 x 93cm 895kg