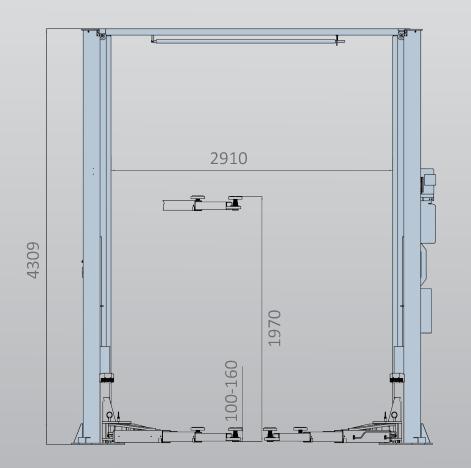

# 5.0 Ton 4.3m High 2 Post Clear Floor Hoist Asymmetric Columns - Electronic Controls

- » 5.0 Ton lifting capacity
- » Lifting height of 1.97m plus 4WD adapters
- » Clear floor design
- » Screw-up lifting pads with clearance height less than 100mm
- » Durable charcoal Hammertone powder coat finish, with orange arms
- » 30 degree of columns installation leaves more space for opening the door
- » 4 triple stage arms accommodates a wide range of vehicles, from smart to sprinter and light vans
- » Durable cylinders in each column carry with anti surge valves
- » Electrical release
- » Asymmetric columns
- » Standard column curtain
- » ABS control box with rubber gasket sealing
- » Optional EV charging station
- » 5 Years Structural, 2 Years electrical, parts & labour warranty
- » Certified to Australian Standards and design registered with Worksafe

# Minimum Concrete Requirement 125mm Recommended Ceiling Height 4.6m Power Requirements 3 phase 3.5kw 9 amps Fast motor No neutral required Freight Dimensions 433 x 57 x 93cm 895kg