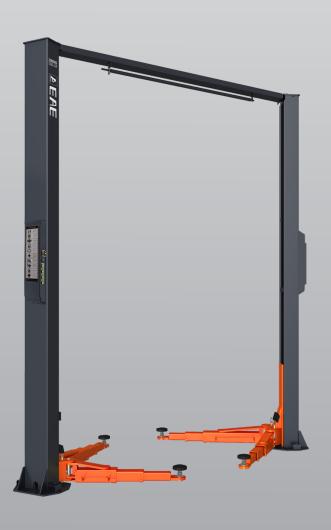

# **EE-6215EKZ**

# 5.0 Ton 4.3m High 2 Post Clear Floor Hoist Asymmetric Columns - Electronic Controls

- » 5.0 Ton lifting capacity
- » Lifting height of 1.97m plus 4WD adapters
- » Clear floor design
- » Screw-up lifting pads with clearance height less than 100mm
- » Durable charcoal Hammertone powder coat finish, with orange arms
- » 30 degree of columns installation leaves more space for opening the door
- » 4 triple stage arms accommodates a wide range of vehicles, from smart to sprinter and light vans
- » Durable cylinders in each column carry with anti surge valves
- » Electrical release
- » Asymmetric columns
- » Standard column curtain
- » ABS control box with rubber gasket sealing
- » Optional EV charging station
- » 5 Years Structural, 2 Years electrical, parts & labour warranty
- » Certified to Australian Standards and design registered with Worksafe