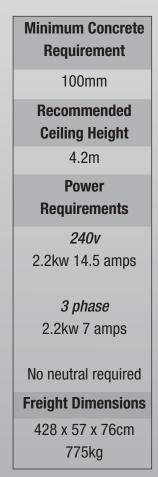

### TL3.6PH-H (2500)

# 3.6 Ton 4 Post Parking Hoist - Extra High 2375mm Clearance Under Platform

- » 3.6 Ton lifting capacity
- » Double your parking space
- » Diamond plated platforms
- » Single point lock release
- » Extra height for storing taller vehicles
- » Mechanically locks each (170mm) interval
- » 2375mm Clearance Under Platform

- » Anti-surge valve
- » Slack / loose cable safety locks
- » Needs to be bolted down (not mobile)
- » Durable charcoal Hammertone powder coat finish
- » 5 Year structural, 1 year electrical, parts & labour warranty
- » Certified to Australian Standards and design registered with Worksafe