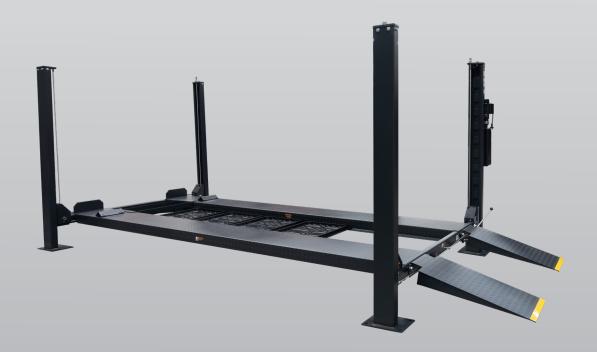

# 3.6 Ton 4 Post Parking Hoist - Extra High 2375mm Clearance Under Platform

- » 3.6 Ton lifting capacity
- » Double your parking space
- » Diamond plated platforms
- » Single point lock release
- » Extra height for storing taller vehicles
- » Mechanically locks each (170mm) interval
- » 2375mm Clearance Under Platform

- » Anti-surge valve
- » Slack / loose cable safety locks
- » Needs to be bolted down (not mobile)
- » Durable charcoal Hammertone powder coat finish
- » 5 Year structural, 1 year electrical, parts & labour warranty
- » Certified to Australian Standards and design registered with Worksafe