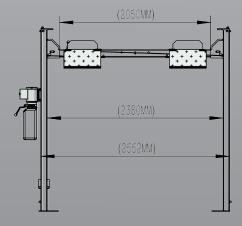

# 3.6 Ton 4 Post Parking Hoist - Extra High 2375mm Clearance Under Platform

- » 3.6 Ton lifting capacity
- » Double your parking space
- » Diamond plated platforms
- » Single point lock release
- » Extra height for storing taller vehicles
- » Mechanically locks each (170mm) interval
- » 2375mm Clearance Under Platform