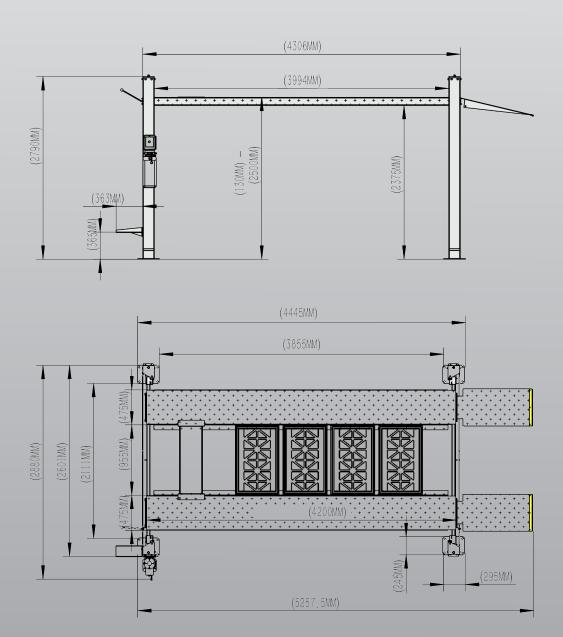

### TL3.6PH-H (2500)

# 3.6 Ton 4 Post Parking Hoist - Extra High 2375mm Clearance Under Platform

- » 3.6 Ton lifting capacity
- » Double your parking space
- » Diamond plated platforms
- » Single point lock release
- » Extra height for storing taller vehicles
- » Mechanically locks each (170mm) interval
- » 2375mm Clearance Under Platform

## TL3.6PH-H (2500)