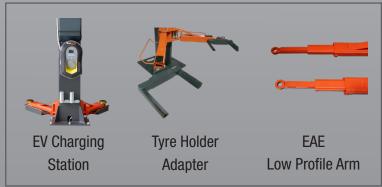

## **EE-62BE.42T**

### 4.2 Ton 2 Post Base Plate Hoist - Electronic Controls



- » 4.2 Ton lifting capacity
- » Lifting height of 1.9m plus 4WD adapters
- » Base plate design
- » Durable charcoal Hammertone powder coat finish, with orange arms
- » Full electronic controls
- » Aluminium power unit
- » One piece column

- » Door protection pads
- » Curtain inside column
- » Combination screw pads plus 4WD adapters
- » 5 Years Structural, 2 Years electrical, parts & labour warranty
- » Certified to Australian Standards and design registered with Worksafe
- » Optional EV charging station

#### **INCLUSIONS**



#### **OPTIONS**







# **EE-62BE.42T**



| Minimum Concrete Requirement  |
|-------------------------------|
| 150mm                         |
| Recommended<br>Ceiling Height |
| 3.25m                         |
| Power                         |
| Requirements                  |
| 240v                          |
| 2.2kw 16 amps                 |
|                               |
| 3 phase                       |
| 3.5kw 9 amps                  |
| Fast motor                    |
| No neutral required           |
| Freight Dimensions            |
| 290 x 48 x 105cm              |
| 650kg                         |