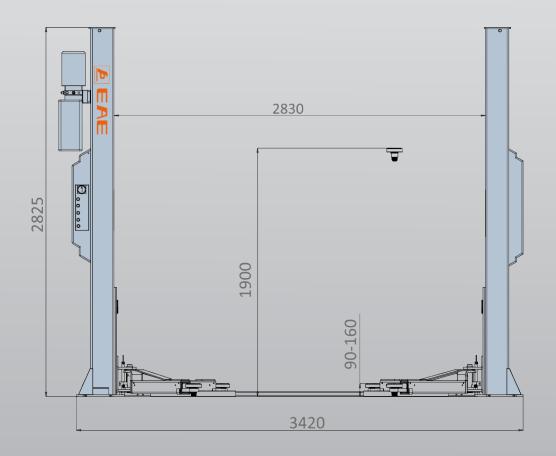

### 4.2 Ton 2 Post Base Plate Hoist - Electronic Controls

- » 4.2 Ton lifting capacity
- » Lifting height of 1.9m plus 4WD adapters
- » Base plate design
- » Durable charcoal Hammertone powder coat finish, with orange arms
- » Full electronic controls
- » Aluminium power unit
- » One piece column

# **EE-62BE.42T**

| Minimum Concrete Requirement  |
|-------------------------------|
| 150mm                         |
| Recommended<br>Ceiling Height |
| 3.25m                         |
| Power                         |
| Requirements                  |
| 240v                          |
| 2.2kw 16 amps                 |
|                               |
| 3 phase                       |
| 3.5kw 9 amps                  |
| Fast motor                    |
| No neutral required           |
| Freight Dimensions            |
| 290 x 48 x 105cm              |
| 650kg                         |