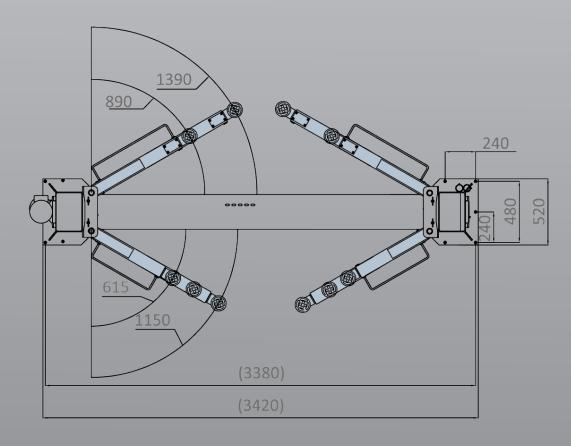

## **EE-62BE.42T**

### 4.2 Ton 2 Post Base Plate Hoist - Electronic Controls

- » 4.2 Ton lifting capacity
- » Lifting height of 1.9m plus 4WD adapters
- » Base plate design
- » Durable charcoal Hammertone powder coat finish, with orange arms
- » Full electronic controls
- » Aluminium power unit
- » One piece column

- » Door protection pads
- » Curtain inside column
- » Combination screw pads plus 4WD adapters
- » 5 Years Structural, 2 Years electrical, parts & labour warranty
- » Certified to Australian Standards and design registered with Worksafe
- » Optional EV charging station

# **EE-62BE.42T**

| Minimum Concrete Requirement  |
|-------------------------------|
| 150mm                         |
| Recommended<br>Ceiling Height |
| 3.25m                         |
| Power                         |
| Requirements                  |
| 240v                          |
| 2.2kw 16 amps                 |
|                               |
| 3 phase                       |
| 3.5kw 9 amps                  |
| Fast motor                    |
| No neutral required           |
| Freight Dimensions            |
| 290 x 48 x 105cm              |
| 650kg                         |