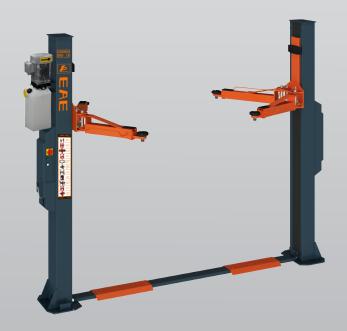

## **EE-62BE.42T**

### 4.2 Ton 2 Post Base Plate Hoist - Electronic Controls

- » 4.2 Ton lifting capacity
- » Lifting height of 1.9m plus 4WD adapters
- » Base plate design
- » Durable charcoal Hammertone powder coat finish, with orange arms
- » Full electronic controls
- » Aluminium power unit
- » One piece column

- » Door protection pads
- » Curtain inside column
- » Combination screw pads plus 4WD adapters
- » 5 Years Structural, 2 Years electrical, parts & labour warranty
- » Certified to Australian Standards and design registered with Worksafe
- » Optional EV charging station