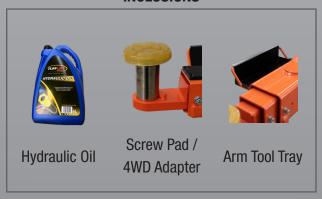

## **EE-62BE.42T**

### 4.2 Ton 2 Post Base Plate Hoist - Electronic Controls



- » 4.2 Ton lifting capacity
- » Lifting height of 1.9m plus 4WD adapters
- » Base plate design
- » Durable charcoal Hammertone powder coat finish, with orange arms
- » Full electronic controls
- » Aluminium power unit
- » One piece column

- » Door protection pads
- » Curtain inside column
- » Combination screw pads plus 4WD adapters
- » 5 Years Structural, 2 Years electrical, parts & labour warranty
- » Certified to Australian Standards and design registered with Worksafe
- » Optional EV charging station

#### **INCLUSIONS**



#### **OPTIONS**







# **EE-62BE.42T**



| Minimum Concrete Requirement  |
|-------------------------------|
| 150mm                         |
| Recommended<br>Ceiling Height |
| 3.25m                         |
| Power                         |
| Requirements                  |
| 240v                          |
| 2.2kw 16 amps                 |
|                               |
| 3 phase                       |
| 3.5kw 9 amps                  |
| Fast motor                    |
| No neutral required           |
| Freight Dimensions            |
| 290 x 48 x 105cm              |
| 650kg                         |