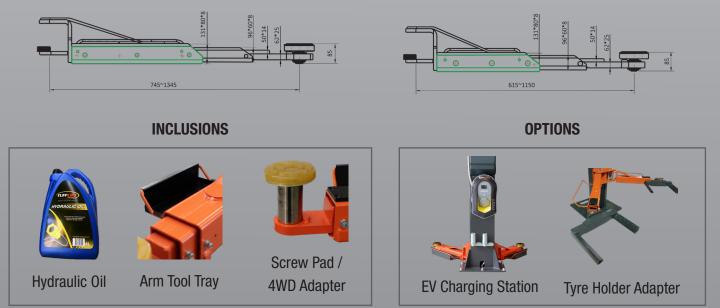

### 4.2 Ton 2 Post Clear Floor Hoist Low Profile Arms - Electronic Controls

- » Fast motor (3ph) 35 sec
- » 4.2 Ton lifting capacity
- » Lifting height of 1.90m plus 4WD adapters
- » Durable charcoal Hammertone powder coat finish, with orange arms
- » Low Profile Arms (85mm)
- » Full electronic controls for ease of operation
- » Accurate Parking System (APS)
- Park at any height / Lower vehicle without needing to raise first
- » Arm tool trays
- » Combination screw pads plus 4WD adapter
- » Certified to Australian Standards and design registered with Worksafe
- » Optional EV charging station
- » Optional wheel support adapter
- Pick up from tyres
- » 5 Years Structural, 2 Years electrical, parts & labour warranty

#### LOW PROFILE ARMS

VIC Head Office: 46 Saintly Drive, Truganina VIC 3029