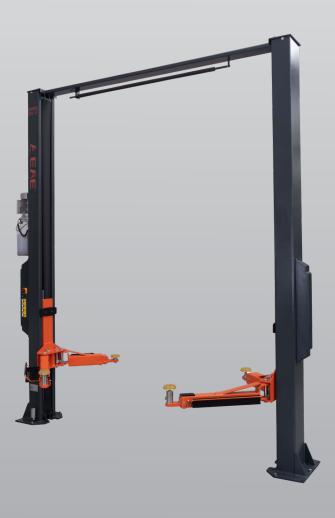

# **EE-62C.42T (LPA)**

### 4.2 Ton 2 Post Clear Floor Hoist Low Profile Arms - Electronic Controls

- » Fast motor (3ph) 35 sec
- » 4.2 Ton lifting capacity
- » Lifting height of 1.90m plus 4WD adapters
- » Durable charcoal Hammertone powder coat finish, with orange arms
- » Low Profile Arms (85mm)
- » Full electronic controls for ease of operation
- » Accurate Parking System (APS)
- Park at any height / Lower vehicle without needing to raise first
- » Arm tool trays
- » Combination screw pads plus 4WD adapter
- » Certified to Australian Standards and design registered with Worksafe
- » Optional EV charging station
- » Optional wheel support adapter
- Pick up from tyres
- » 5 Years Structural, 2 Years electrical, parts & labour warranty

#### LOW PROFILE ARMS

VIC Head Office: 46 Saintly Drive, Truganina VIC 3029