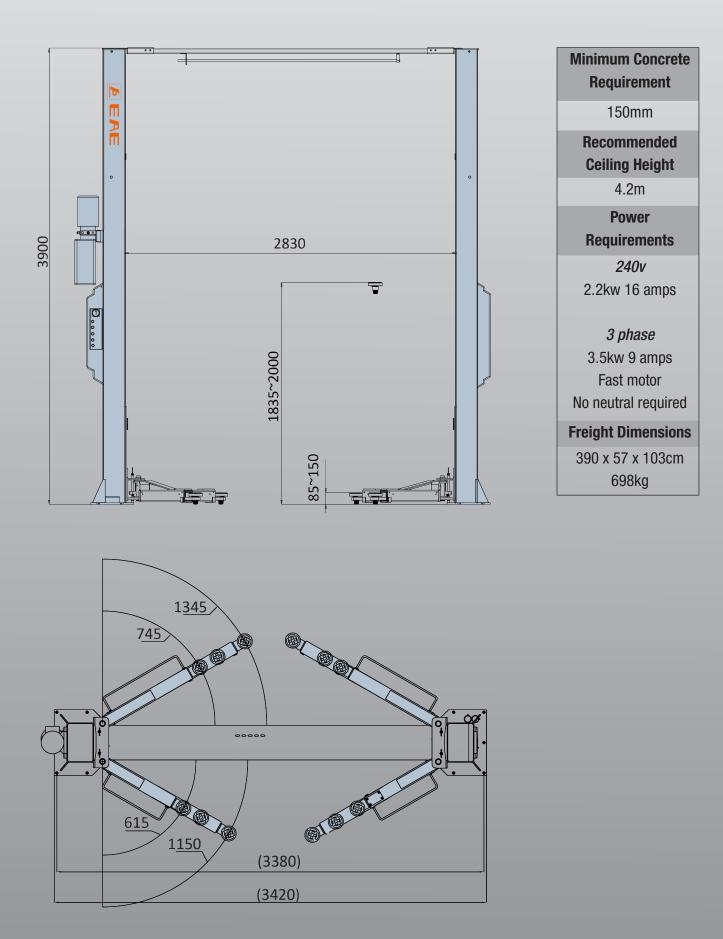

### 4.2 Ton 2 Post Clear Floor Hoist Low Profile Arms - Electronic Controls

- » Fast motor (3ph) 35 sec
- » 4.2 Ton lifting capacity
- » Lifting height of 1.90m plus 4WD adapters
- » Durable charcoal Hammertone powder coat finish, with orange arms
- » Low Profile Arms (85mm)
- » Full electronic controls for ease of operation
- » Accurate Parking System (APS)
- Park at any height / Lower vehicle without needing to raise first
- » Arm tool trays
- » Combination screw pads plus 4WD adapter
- » Certified to Australian Standards and design registered with Worksafe
- » Optional EV charging station
- » Optional wheel support adapter
- Pick up from tyres
- » 5 Years Structural, 2 Years electrical, parts & labour warranty

#### LOW PROFILE ARMS

VIC Head Office: 46 Saintly Drive, Truganina VIC 3029