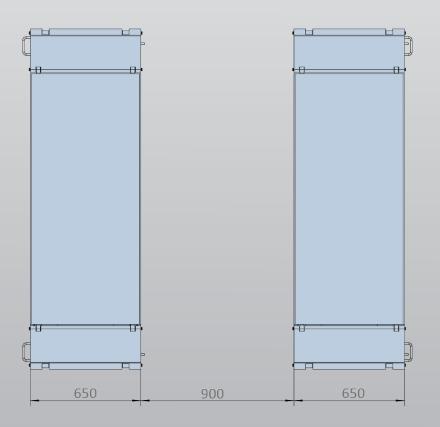

# Minimum Concrete Requirement 150mm Power Requirements 240v 2.2kw 16 amps 3 phase 2.2kw 5amps No neutral required Freight Dimensions 205 x 70 x 100cm 900kg