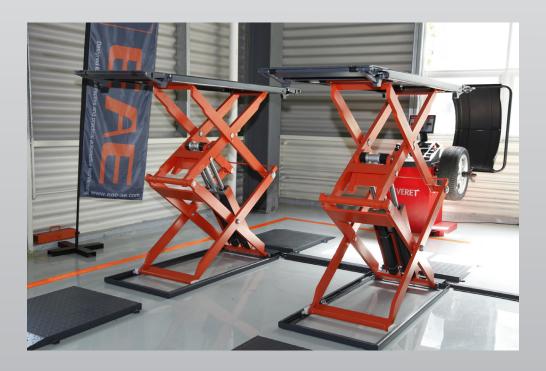

## 3.0 Ton Full Rise Scissor Lift - Electronic Controls (Directional)

- » 3.0 Ton lifting capacity
- » Ideal for workshops where space is limited
- » Minimum height 110mm
- » Durable charcoal Hammertone powder coat finish platforms, with orange scissor
- » Aluminium power unit
- » Surface mount
- » Pneumatic lock release

- » Four cylinder design
- » Height limit switch
- » Drive on ramps and platform extensions lock into position
- » Self-lubricating bushes and bearings
- » 5 Year structural, 2 years electrical, parts & labour warranty
- » Certified to Australian Standards and design registered with Worksafe