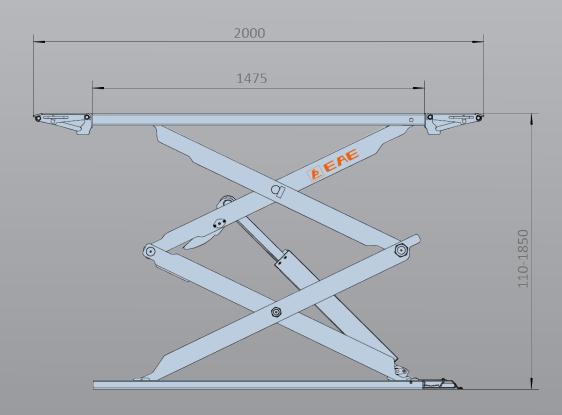

## 3.0 Ton Full Rise Scissor Lift - Electronic Controls (Directional)

- » 3.0 Ton lifting capacity
- » Ideal for workshops where space is limited
- » Minimum height 110mm
- » Durable charcoal Hammertone powder coat finish platforms, with orange scissor
- » Aluminium power unit
- » Surface mount
- » Pneumatic lock release

- » Four cylinder design
- » Height limit switch
- » Drive on ramps and platform extensions lock into position
- » Self-lubricating bushes and bearings
- » 5 Year structural, 2 years electrical, parts & labour warranty
- » Certified to Australian Standards and design registered with Worksafe