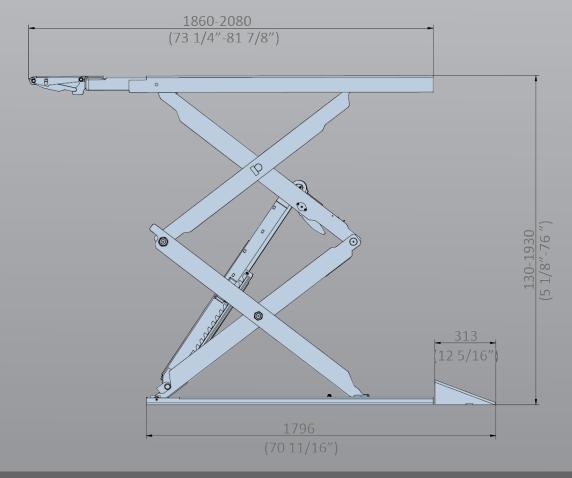

- » Drive-on ramps lock into position as platform extends
- » Height limit switch
- » Self-lubricating bushes and bearings
- » Minimum height 130mm
- » 5 Year structural, 2 years electrical, parts & labour warranty
- » Certified to Australian Standards and design registered with Worksafe