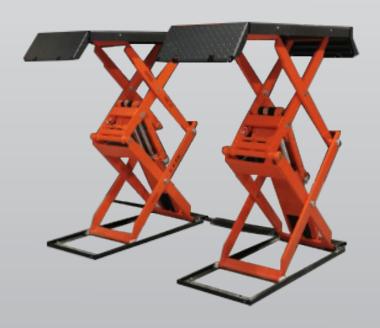

# **EE-65A**

## 4.0 Ton Full Rise Scissor Lift - Electronic Controls (Directional)

- » 4.0 Ton lifting capacity
- » Ideal for workshops where space is limited
- » Durable charcoal Hammertone powder coat finish platforms, with orange scissor
- » Four cylinder design
- » Full electronic controls
- » Pneumatic lock release
- » Surface mount

- » Drive-on ramps lock into position as platform extends
- » Height limit switch
- » Self-lubricating bushes and bearings
- » Minimum height 130mm
- » 5 Year structural, 2 years electrical, parts & labour warranty
- » Certified to Australian Standards and design registered with Worksafe