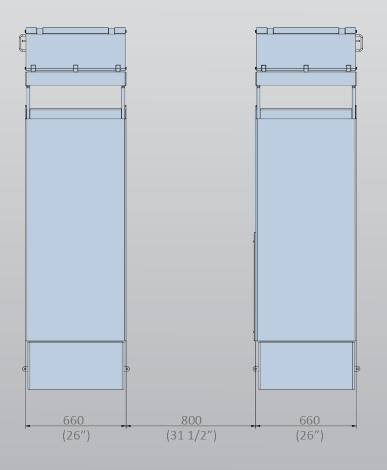

# Minimum Concrete Requirement 150mm Power Requirements 240v 2.2kw 16 amps 3 phase 2.2kw 5amps No neutral required Freight Dimensions 225 x 70 x 96cm 1100kg