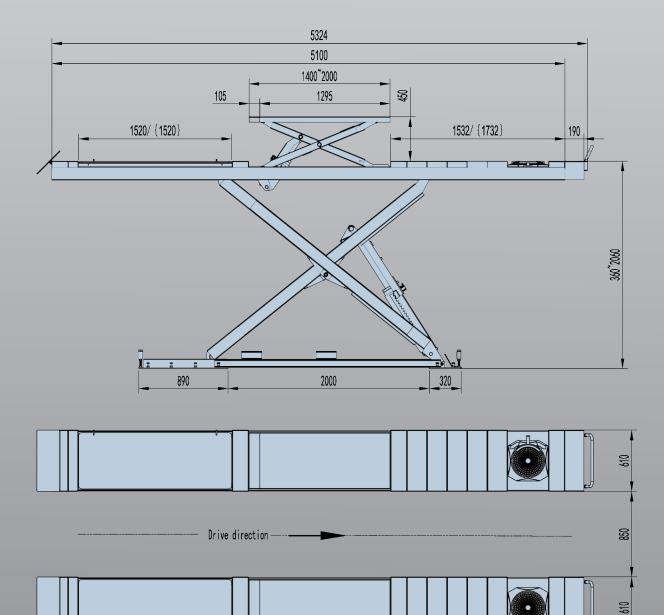

1800 88 33 50 www.tufflift.com.au



## EE-6603BWF.51L.50T

5.0 Ton 5.1m Alignment Scissor Lift



- » 5.0 Ton lifting capacity
- » Aluminium power unit
- » Durable charcoal Hammertone powder coat finish platforms, with orange scissor
- » Above ground installation
- » Electric lock release
- » Recessed mount or surface mount with optional drive-on ramps
- » Anti-surge valve

- » Long slip plates and adjustable turntable positions
- » Drive-on ramps lock into position as platform extends
- » Self-lubricating bushes and bearings
- » 5 years structure, 2 Years electrical, parts & labour warranty
- » Certified to Australian Standards and design registered with Worksafe



46 Saintly Drive, Truganina VIC 3029

## EE-6603BWF.51L.50T / Scissor Lifts





## EE-6603BWF.51L.50T





EE-6603BWF.51L.50T / Scissor Lifts