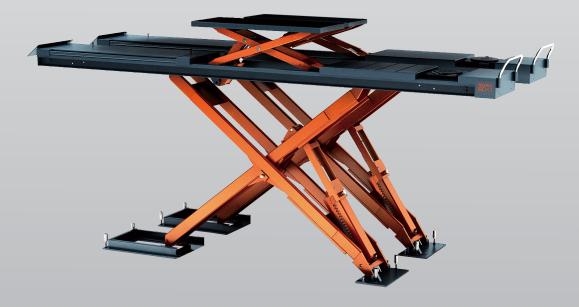

## EE-6603BWF.51L.50T

5.0 Ton 5.1m Alignment Scissor Lift

- » 5.0 Ton lifting capacity
- » Aluminium power unit
- » Durable charcoal Hammertone powder coat finish platforms, with orange scissor
- » Above ground installation
- » Electric lock release
- » Recessed mount or surface mount with optional drive-on ramps
- » Anti-surge valve

- » Long slip plates and adjustable turntable positions
- » Drive-on ramps lock into position as platform extends
- » Self-lubricating bushes and bearings
- » 5 years structure, 2 Years electrical, parts & labour warranty
- » Certified to Australian Standards and design registered with Worksafe