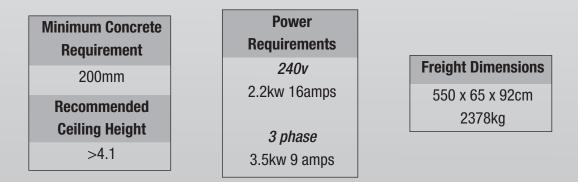

1800 88 33 50 www.tufflift.com.au



## EE-6603BWF.51L.50T

5.0 Ton 5.1m Alignment Scissor Lift



- » 5.0 Ton lifting capacity
- » Aluminium power unit
- » Durable charcoal Hammertone powder coat finish platforms, with orange scissor
- » Above ground installation
- » Electric lock release
- » Recessed mount or surface mount with optional drive-on ramps
- » Anti-surge valve

- » Long slip plates and adjustable turntable positions
- » Drive-on ramps lock into position as platform extends
- » Self-lubricating bushes and bearings
- » 5 years structure, 2 Years electrical, parts & labour warranty
- » Certified to Australian Standards and design registered with Worksafe



46 Saintly Drive, Truganina VIC 3029

## EE-6603BWF.51L.50T / Scissor Lifts





## EE-6603BWF.51L.50T





EE-6603BWF.51L.50T / Scissor Lifts