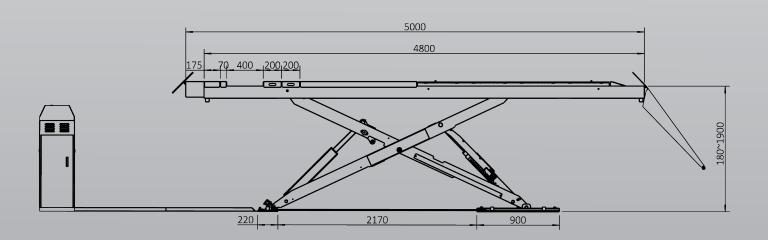

### 4.0 Ton 5m Low Profile Alignment Scissor Lift - Electronic Controls

- » 4.0 Ton lifting capacity
- » Aluminium power unit
- » Durable charcoal Hammertone powder coat finish platforms, with orange scissor
- » Full electronic controls
- » Pneumatic lock release
- » Low profile design

- » Above ground installation
- » Long slip plates and adjustable turntable positions
- » Electrical levelling
- » 5 Year structural, 2 years electrical, parts & labour warranty
- » Certified to Australian Standards and design registered with Worksafe