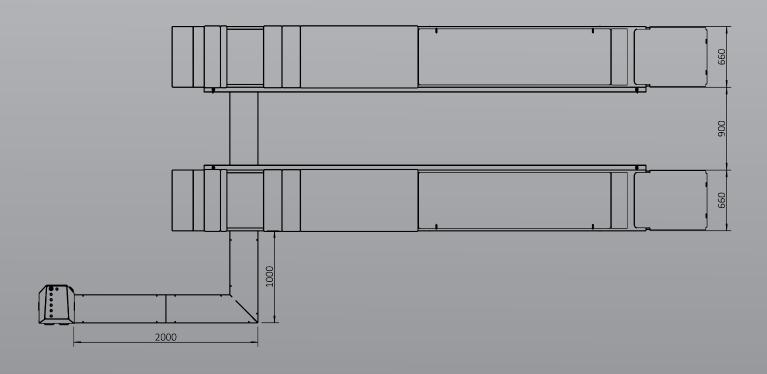

### 4.0 Ton 5m Low Profile Alignment Scissor Lift - Electronic Controls

- » 4.0 Ton lifting capacity
- » Aluminium power unit
- » Durable charcoal Hammertone powder coat finish platforms, with orange scissor
- » Full electronic controls
- » Pneumatic lock release
- » Low profile design

- » Above ground installation
- » Long slip plates and adjustable turntable positions
- » Electrical levelling
- » 5 Year structural, 2 years electrical, parts & labour warranty
- » Certified to Australian Standards and design registered with Worksafe