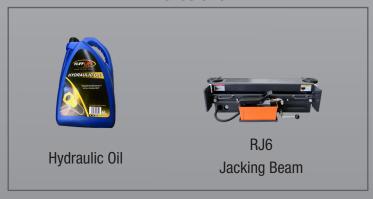

## EE-6604V2.B.50L.40T

### 4.0 Ton 5m Low Profile Alignment Scissor Lift - Electronic Controls



- » 4.0 Ton lifting capacity
- » Aluminium power unit
- » Durable charcoal Hammertone powder coat finish platforms, with orange scissor
- » Full electronic controls
- » Pneumatic lock release
- » Low profile design

- » Above ground installation
- » Long slip plates and adjustable turntable positions
- » Electrical levelling
- » 5 Year structural, 2 years electrical, parts & labour warranty
- » Certified to Australian Standards and design registered with Worksafe

#### **INCLUSIONS**







## EE-6604V2.B.50L.40T

### Minimum Concrete Requirement

150mm

# Power Requirements

**240v** 2.2kw

*3 phase* 3.5kw 9 amps

#### **Freight Dimensions**

514 x 80 x 64cm 3100kg