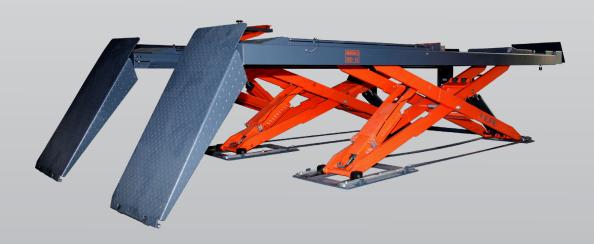

### 4.0 Ton 5m Low Profile Alignment Scissor Lift - Electronic Controls

- » 4.0 Ton lifting capacity
- » Aluminium power unit
- » Durable charcoal Hammertone powder coat finish platforms, with orange scissor
- » Full electronic controls
- » Pneumatic lock release
- » Low profile design

- » Above ground installation
- » Long slip plates and adjustable turntable positions
- » Electrical levelling
- » 5 Year structural, 2 years electrical, parts & labour warranty
- » Certified to Australian Standards and design registered with Worksafe