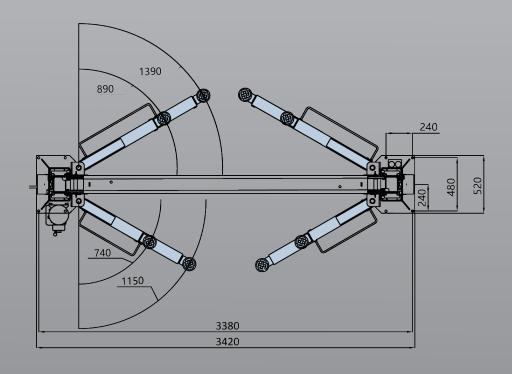

## EE-C9

### 4.0 Ton 2 Post Clear Floor Hoist

- » 4.0 Ton lifting capacity
- » Lifting height of 1.85m plus 4WD adapters
- » Clear floor design
- » Durable charcoal Hammertone powder coat finish, with orange arms
- » Single lock release

- » Door protection pads
- » Combination screw pads plus 4WD adapters
- » Certified to Australian Standards and design registered with Worksafe
- » Optional EV charging station
- » 1 Year parts & labour warranty

# EE-C9

| Minimum Concrete   |
|--------------------|
| Requirement        |
| 115mm              |
| Recommended        |
| Ceiling Height     |
| 4.2m               |
| Power              |
| Requirements       |
| 240v               |
| 2.2kw 16 amps      |
|                    |
| 3 phase            |
| 3.5kw 9 amps       |
| Fast motor         |
| Neutral required   |
| Freight Dimensions |
| 391 x 57 x 110cm   |
| 686kg              |