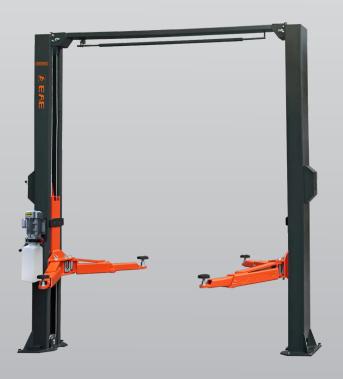

### 4.0 Ton 2 Post Clear Floor Hoist

- » 4.0 Ton lifting capacity
- » Lifting height of 1.85m plus 4WD adapters
- » Clear floor design
- » Durable charcoal Hammertone powder coat finish, with orange arms
- » Single lock release

- » Door protection pads
- » Combination screw pads plus 4WD adapters
- » Certified to Australian Standards and design registered with Worksafe
- » Optional EV charging station
- » 1 Year parts & labour warranty