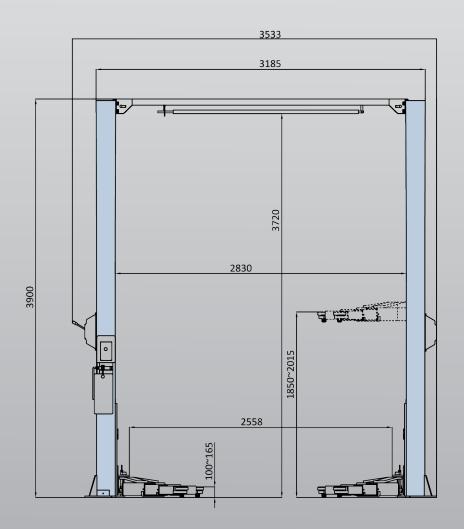

# EE-C9

| Minimum Concrete   |
|--------------------|
| Requirement        |
| 115mm              |
| Recommended        |
| Ceiling Height     |
| 4.2m               |
| Power              |
| Requirements       |
| 240v               |
| 2.2kw 16 amps      |
|                    |
| 3 phase            |
| 3.5kw 9 amps       |
| Fast motor         |
| Neutral required   |
| Freight Dimensions |
| 391 x 57 x 110cm   |
| 686kg              |