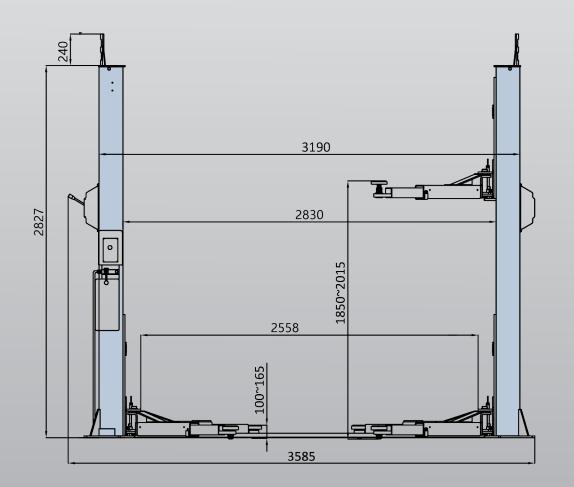

### 4.5 Ton 2 Post Base Plate Hoist

- » 4.5 Ton lifting capacity
- » Lifting height of 1.85m plus 4WD adapters
- » Base plate design
- » Durable charcoal Hammertone powder coat finish, with orange arms
- » Single lock release

### **Minimum Concrete** Requirement 150mm Recommended **Ceiling Height** 3.25m **Power** Requirements 240v 2.2kw 16 amps 3 phase 3.5kw 9 amps Fast motor Neutral required **Freight Dimensions** 290 x 56 x 110cm 730kg