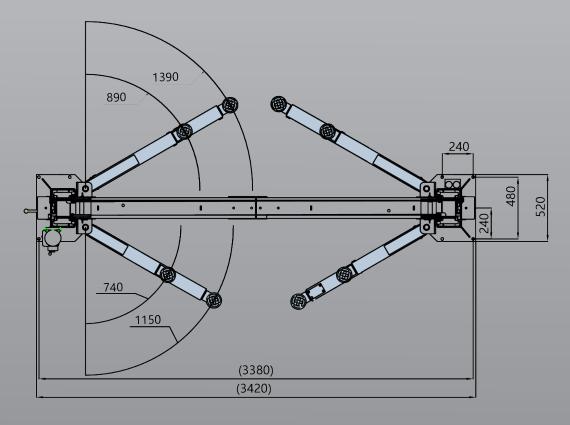

# **EE-F10**

### 4.5 Ton 2 Post Base Plate Hoist

- » 4.5 Ton lifting capacity
- » Lifting height of 1.85m plus 4WD adapters
- » Base plate design
- » Durable charcoal Hammertone powder coat finish, with orange arms
- » Single lock release

- » Door protection pads
- » Combination screw pads plus 4WD adapters
- » 5 Years Structural, 1 Year electrical, parts & labour warranty
- » Optional EV charging station
- » Certified to Australian Standards and design registered with Worksafe