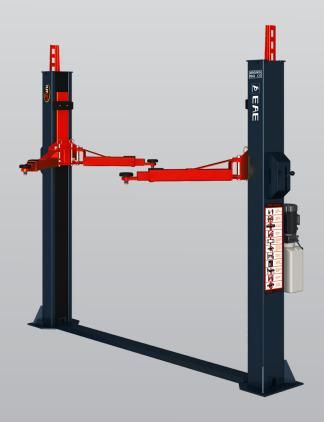

# **EE-F10**

### 4.5 Ton 2 Post Base Plate Hoist

- » 4.5 Ton lifting capacity
- » Lifting height of 1.85m plus 4WD adapters
- » Base plate design
- » Durable charcoal Hammertone powder coat finish, with orange arms
- » Single lock release

- » Door protection pads
- » Combination screw pads plus 4WD adapters
- » 5 Years Structural, 1 Year electrical, parts & labour warranty
- » Optional EV charging station
- » Certified to Australian Standards and design registered with Worksafe