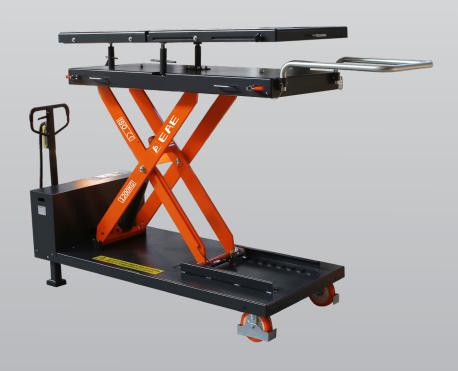

## EE-MS12M

## **Hydraulic Mobile Lifting Table 1200kg**

- » Helpful to assemble and disassemble battery packs for electric vehicles and engine, gearbox, drive axle, fuel tank, suspension, bracket, and chassis components for traditional vehicles
- » Extension of 325mm in length, for fast and efficient orientation
- Suspension platform can tilt with a height of 40mm. The lower platform can move laterally within a distance of 20mm
- » Reserved holes (100mmx100mm on the working table for positioning and fixing components with specialised fixtures

- » Dual-speed system featured for fast and precise lifting
- » Maintain ease and stable running, and prolong the service time of shaft bearings
- » Oil hose with double steel wire fabrications with a passed pressure test under 40MPa and can work under twice the nominal working pressure without breakage
- » 5 years structure, 2 Years electrical, parts & labour warranty