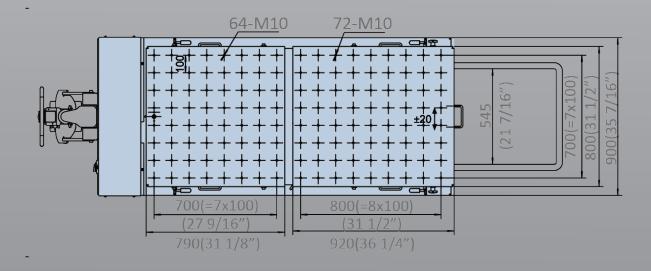

## **Hydraulic Mobile Lifting Table 1200kg**

- » Helpful to assemble and disassemble battery packs for electric vehicles and engine, gearbox, drive axle, fuel tank, suspension, bracket, and chassis components for traditional vehicles
- » Extension of 325mm in length, for fast and efficient orientation
- Suspension platform can tilt with a height of 40mm. The lower platform can move laterally within a distance of 20mm
- » Reserved holes (100mmx100mm on the working table for positioning and fixing components with specialised fixtures