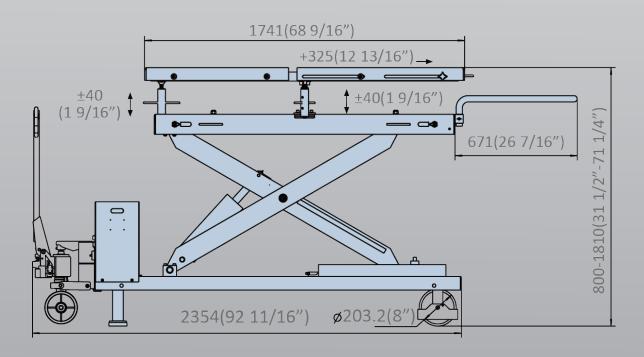

## **Hydraulic Mobile Lifting Table 1200kg**

- » Helpful to assemble and disassemble battery packs for electric vehicles and engine, gearbox, drive axle, fuel tank, suspension, bracket, and chassis components for traditional vehicles
- » Extension of 325mm in length, for fast and efficient orientation
- Suspension platform can tilt with a height of 40mm. The lower platform can move laterally within a distance of 20mm
- » Reserved holes (100mmx100mm on the working table for positioning and fixing components with specialised fixtures

- » Dual-speed system featured for fast and precise lifting
- » Maintain ease and stable running, and prolong the service time of shaft bearings
- » Oil hose with double steel wire fabrications with a passed pressure test under 40MPa and can work under twice the nominal working pressure without breakage
- » 5 years structure, 2 Years electrical, parts & labour warranty