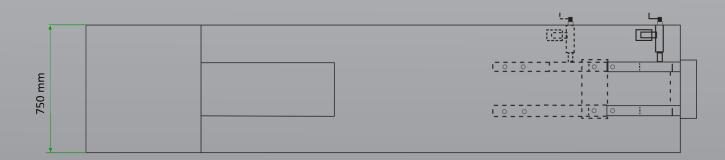

## **TL.60MH**

| Freight Dimensions       | Power Requirements |
|--------------------------|--------------------|
| 230 x 71 x 82cm<br>300kg | 240v 13amps        |

**TL.60MH / Motorcycle Hoists** 

VIC Head Office: 46 Saintly Drive, Truganina VIC 3029