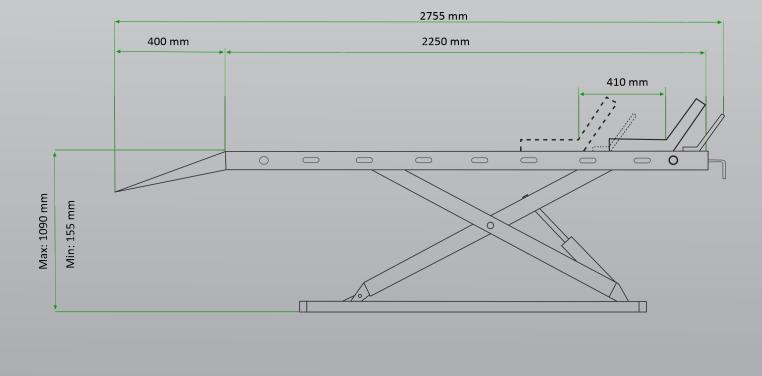

## 600kg Electric Over Hydraulic Motorcycle Hoist

- » 600KG Lifting capacity
- » Electric hydraulic control
- » Manual lock release
- » Skid proof diamond plated platform
- » Removeable rear cover is convenient for rear wheel changing
- » Quick removable approach ramps
- » Includes adjustable wheel vice to extend axle base up to 410 mm
- » Automatic safety lock activation