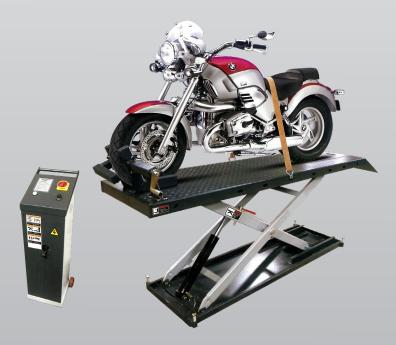

## **TL.60MH**

## 600kg Electric Over Hydraulic Motorcycle Hoist

- » 600KG Lifting capacity
- » Electric hydraulic control
- » Manual lock release
- » Skid proof diamond plated platform
- » Removeable rear cover is convenient for rear wheel changing
- » Quick removable approach ramps
- » Includes adjustable wheel vice to extend axle base up to 410 mm
- » Automatic safety lock activation