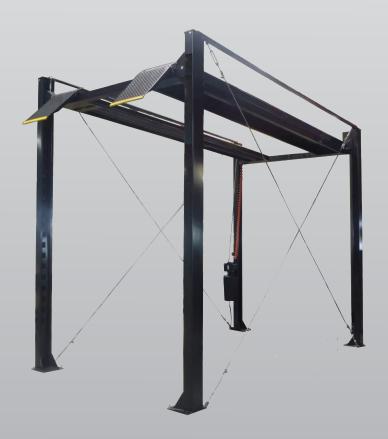

## TL3.5PH

### 3.5 Ton 4 Post Parking Hoist - High Position

- » 3.5 Ton lifting capacity
- » Ideal for storing higher vehicles and accessing a second mezzanine level
- » Mechanically locks each interval
- » Pneumatic lock release
- » Cable slack locks

- » Anti-surge valve
- » Durable charcoal Hammertone powder coat finish
- » 5 Year structural, 1 Year electrical, parts & labour warranty
- » Certified to Australian Standards and design registered with Worksafe