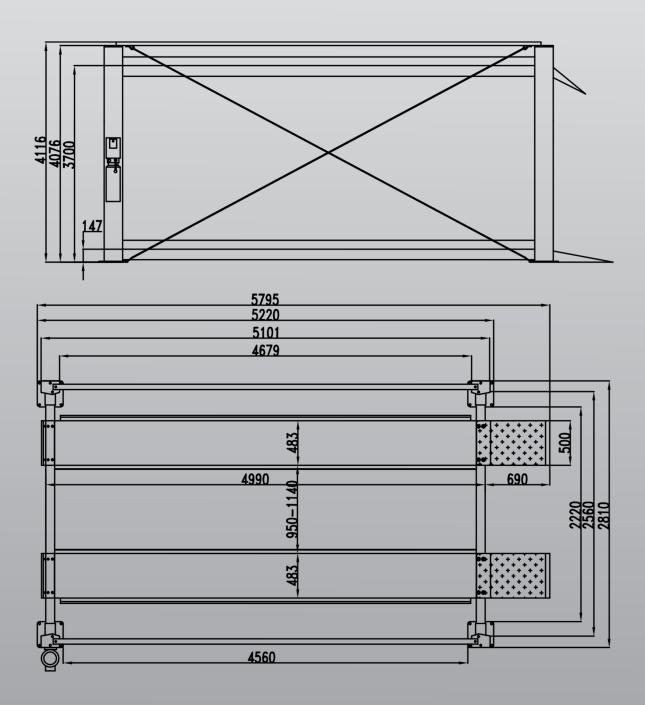

# TL3.5PH

Power
Requirements

240v
2.2kw 14.5amps

Minimum Concrete
Requirement
150mm
Recommended
Ceiling Height
4.5-5m

Freight Dimensions
516 x 57 x 88cm
1400kg