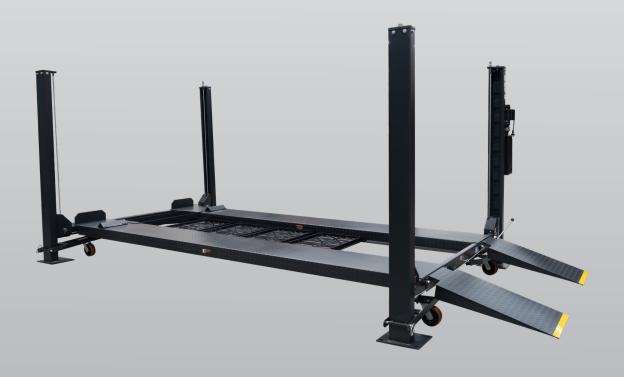

## TL3.6PH-S

### 3.6 Ton 4 Post Parking Hoist - Standard Height

- » 3.6 Ton lifting capacity
- » Double your parking space
- » Diamond plated platforms
- » Single point lock release
- » Mechanically locks each (170mm) interval
- » Anti-surge valve

- » Slack / loose cable safety locks
- » Durable charcoal Hammertone powder coat finish
- » 5 Year structural, 1 year electrical, parts & labour warranty
- » Certified to Australian Standards and design registered with Worksafe