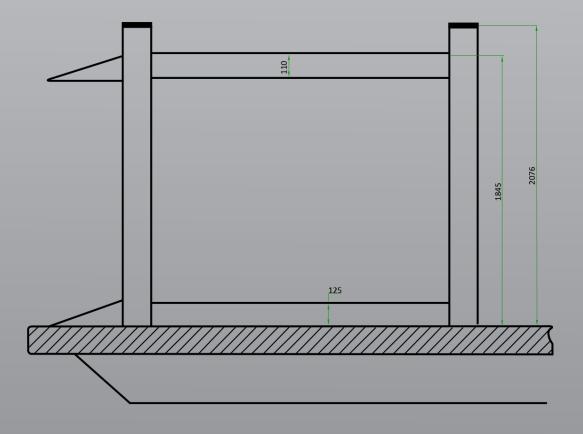

## TL3.6PH-S

# TL3.6PH-S

| Minimum Concrete<br>Requirement |
|---------------------------------|
| 100mm                           |
| Recommended Ceiling Height      |
| 3.4m  Power  Requirements       |
| 240v<br>2.2kw 14.5 amps         |
| Freight Dimensions              |
| 428 x 57 x 76cm<br>760kg        |