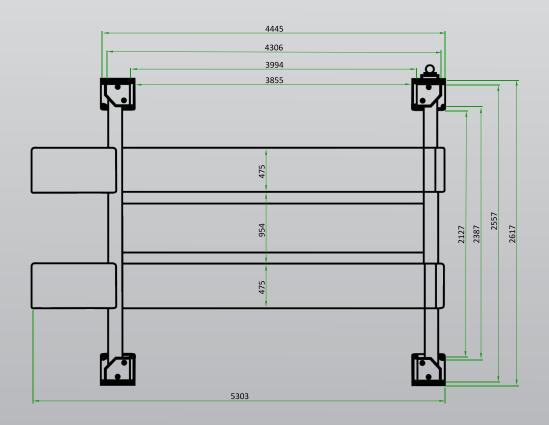

# TL3.6PH-S

| Minimum Concrete<br>Requirement |
|---------------------------------|
| 100mm                           |
| Recommended Ceiling Height      |
| 3.4m  Power  Requirements       |
| 240v<br>2.2kw 14.5 amps         |
| Freight Dimensions              |
| 428 x 57 x 76cm<br>760kg        |