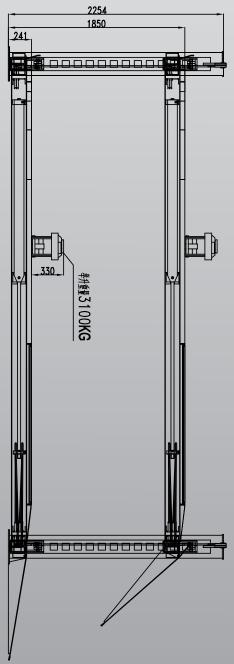

# TL6.0PHWA

### 6.0 Ton 4 Post Wheel Alignment Hoist

- » 6.0 Ton lifting capacity
- » Perfect working on larger vehicles
- » Durable charcoal Hammertone powder coat finish
- » Pneumatic lock release
- » Integrated rear slip plates

- » Recessed areas in runways for turntables for wheel alignment kit
- » Mechanically locks multiple intervals
- » 5 Year structural, 1 year electrical, parts & labour warranty
- » Certified to Australian Standards and design registered with Worksafe