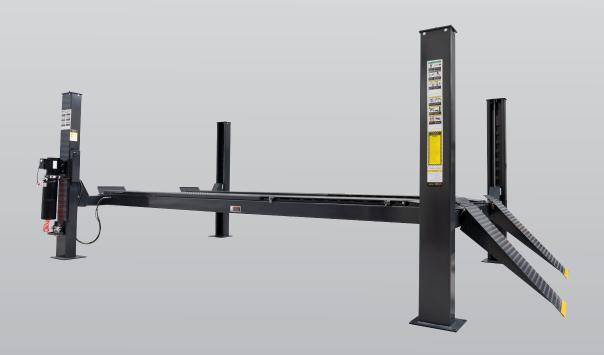

### 6.0 Ton 4 Post Wheel Alignment Hoist

- » 6.0 Ton lifting capacity
- » Perfect working on larger vehicles
- » Durable charcoal Hammertone powder coat finish
- » Pneumatic lock release
- » Integrated rear slip plates

- » Recessed areas in runways for turntables for wheel alignment kit
- » Mechanically locks multiple intervals
- » 5 Year structural, 1 year electrical, parts & labour warranty
- » Certified to Australian Standards and design registered with Worksafe