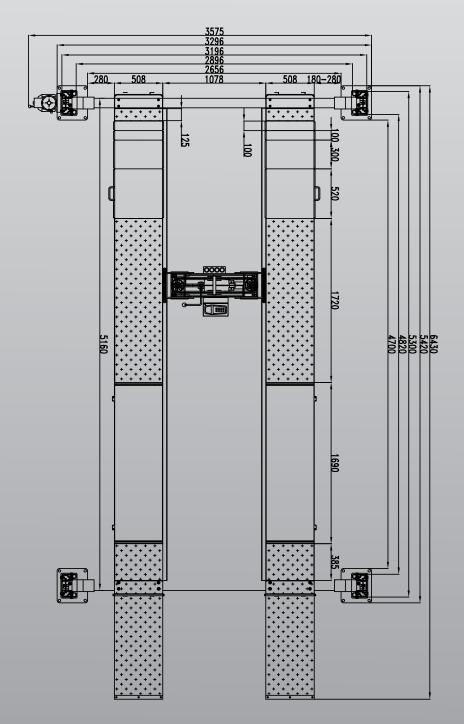

## **TL6.0PHWA**

**Freight Dimensions** 

540 x 60 x 110cm 1525kg Minimum Concrete Requirement

150mm

Recommended Ceiling Height

3.7m

Power
Requirements

240v
3kw 21.5 amps

3 phase
3kw 7 amps

No neutral required