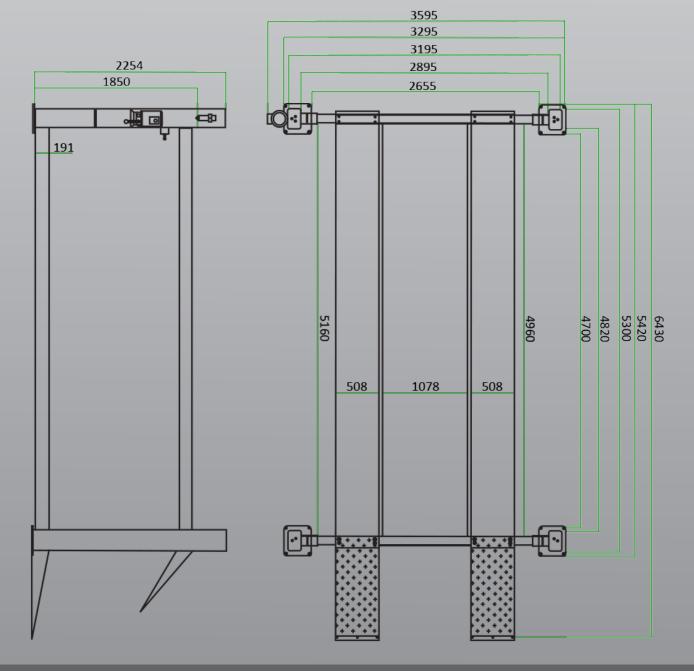

# TL6.0PH

Minimum Concrete Requirement

150mm

Recommended Ceiling Height

3.7m

Power Requirements

240v

3kw 21.5 amps hard wiring required

*3 phase*3kw 5 amps
No neutral required

**Freight Dimensions** 

538 x 59 x 110cm 1325kg