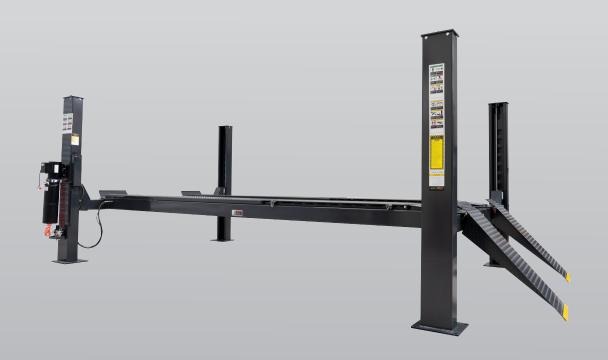

## TL6.0PH

### 6.0 Ton 4 Post Workhop Hoist

- » 6.0 Ton lifting capacity
- » Perfect for working on larger vehicles
- » Durable charcoal Hammertone powder coat finish
- » Pneumatic lock release
- » Mechanically locks multiple intervals
- » 5 Year structural, 1 year electrical, parts & labour warranty
- » Certified to Australian Standards and design registered with Worksafe