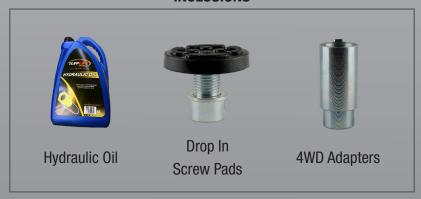

# TLD4.0BP

### 4.0 Ton 2 Post Base Plate Hoist - Twin Lock Release



- » 4.0 Ton lifting capacity
- » Lifting height of 1.85m plus 4WD adapters
- » Base plate design
- » Durable charcoal Hammertone powder coat finish, with red arms
- » Twin lock release

- » Door protection pads
- » Combination screw pads
- » 5 Year structural, 1 year electrical, parts & labour warranty
- » Optional EV charging station
- » Certified to Australian Standards and design registered with Worksafe

#### **INCLUSIONS**







## TLD4.0BP



### **Minimum Concrete** Requirement 100mm Recommended **Ceiling Height** 3.25m **Power** Requirements 240v 2.2kw 14.5 amps 3 phase 2.2kw 7 amps No neutral required **Freight Dimensions** 283 x 54 x 103cm 585kg