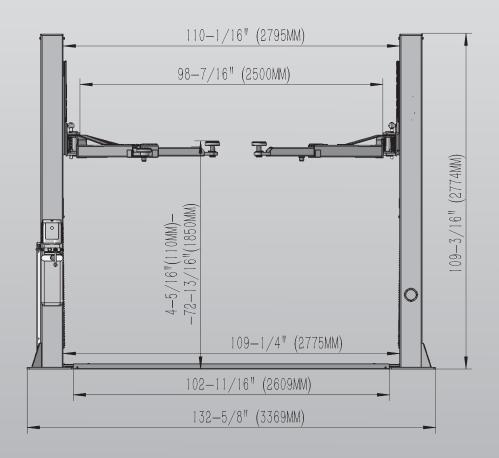

### 4.0 Ton 2 Post Base Plate Hoist - Twin Lock Release

- » 4.0 Ton lifting capacity
- » Lifting height of 1.85m plus 4WD adapters
- » Base plate design
- » Durable charcoal Hammertone powder coat finish, with red arms
- » Twin lock release

### **Minimum Concrete** Requirement 100mm Recommended **Ceiling Height** 3.25m **Power** Requirements 240v 2.2kw 14.5 amps 3 phase 2.2kw 7 amps No neutral required **Freight Dimensions** 283 x 54 x 103cm 585kg