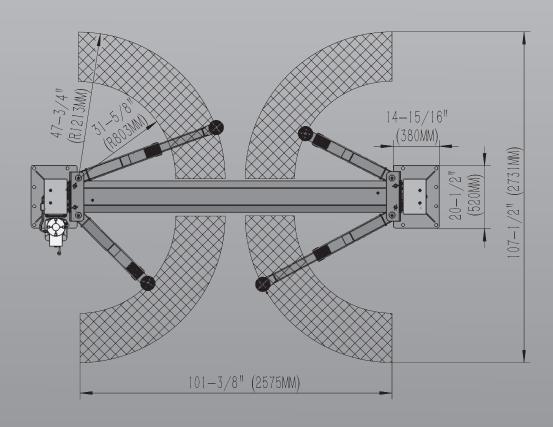

### 4.0 Ton 2 Post Base Plate Hoist - Twin Lock Release

- » 4.0 Ton lifting capacity
- » Lifting height of 1.85m plus 4WD adapters
- » Base plate design
- » Durable charcoal Hammertone powder coat finish, with red arms
- » Twin lock release

### **Minimum Concrete** Requirement 100mm Recommended **Ceiling Height** 3.25m **Power** Requirements 240v 2.2kw 14.5 amps 3 phase 2.2kw 7 amps No neutral required **Freight Dimensions** 283 x 54 x 103cm 585kg