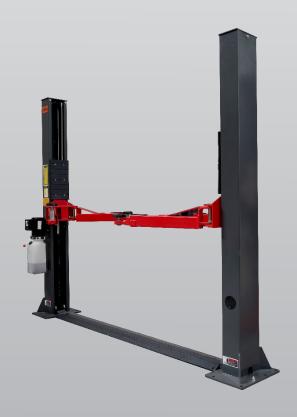

### 4.0 Ton 2 Post Base Plate Hoist - Twin Lock Release

- » 4.0 Ton lifting capacity
- » Lifting height of 1.85m plus 4WD adapters
- » Base plate design
- » Durable charcoal Hammertone powder coat finish, with red arms
- » Twin lock release

- » Door protection pads
- » Combination screw pads
- » 5 Year structural, 1 year electrical, parts & labour warranty
- » Optional EV charging station
- » Certified to Australian Standards and design registered with Worksafe