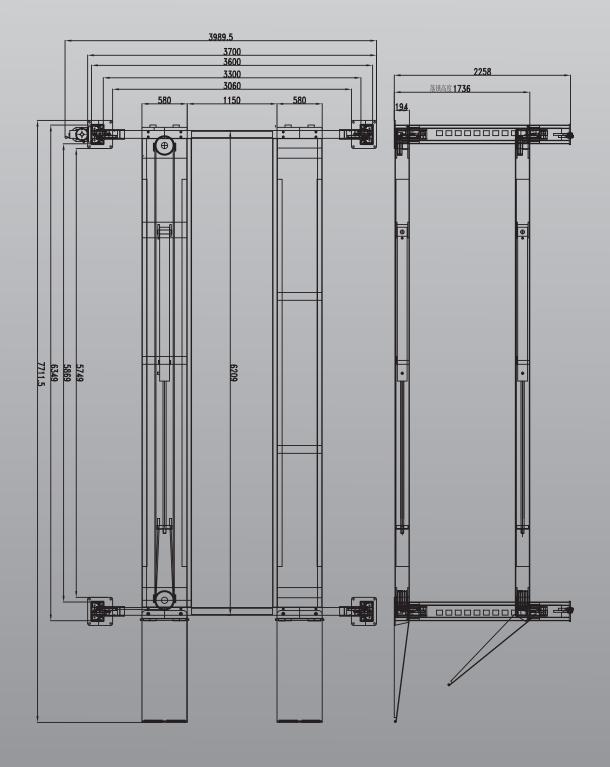

# TLD8.0WH

Minimum Concrete Requirement

150mm

Recommended Ceiling Height

3.5-4m

Power Requirements

*3 phase* 3kw 7amps **Freight Dimensions** 

642 x 75 x 92cm 2320kg