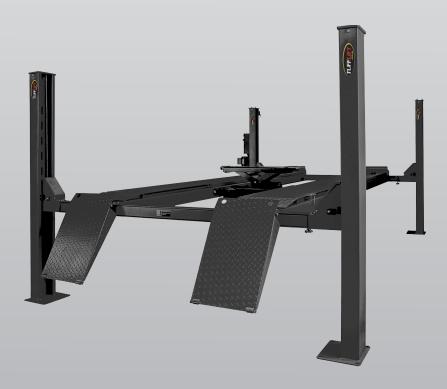

# TLD8.0WH

### 8.0 Ton 4 Post Workshop Hoist

- » 8.0 Ton lifting capacity
- » Wider platforms perfect for catering to small and larger vehicles
- » Durable charcoal Hammertone powder coat finish
- » Pneumatic lock release

- » Mechanically locks at each interval
- » 5 Year structural, 1 year electrical, parts & labour warranty
- » Certified to Australian Standards and design registered with Worksafe