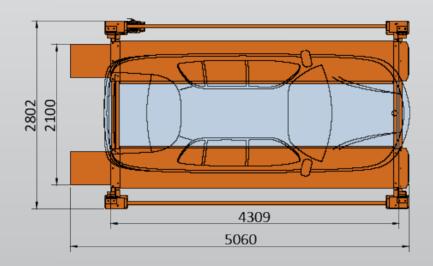

# **TLM-3TPH**

Power Requirements

**240v** 3kw 16.5amps Minimum Concrete Requirement 150mm

Recommended
Ceiling Height
>6.1m

Freight Dimensions 495 x 75 x 107cm 2000kg