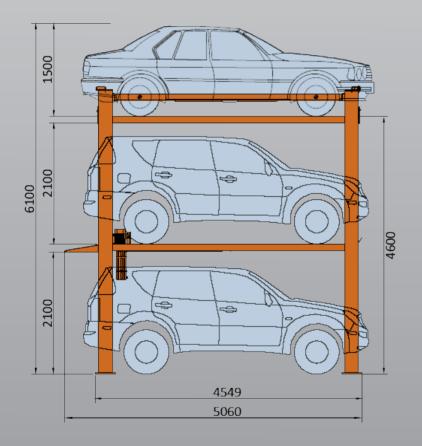

# **TLM-3TPH**

Power Requirements

**240v** 3kw 16.5amps Minimum Concrete Requirement 150mm

Recommended
Ceiling Height
>6.1m

Freight Dimensions 495 x 75 x 107cm 2000kg