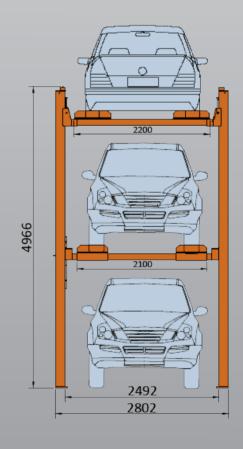

## **TLM-3TPH**

### 4 Post 3 Tier Parking Hoist

- » Lifting capacity:2nd floor 2500kg, 3rd floor 2000kg
- » Electric park button
- » Electric lock release
- » Single electrical connection point
- » Factory wired control box
- » Extended lock ladders (more parking position options)
- » Hydraulic system anti burst valve
- » Full metal deck inserts for maximum vehicle protection
- » Secondary isolation switch
- » Height limit switches
- » Durable charcoal powder coat finish
- » 5 Years structural, 1 Year electrical parts & labour warranty

# **TLM-3TPH**

Power Requirements

**240v** 3kw 16.5amps Minimum Concrete Requirement 150mm

Recommended
Ceiling Height
>6.1m

Freight Dimensions 495 x 75 x 107cm 2000kg