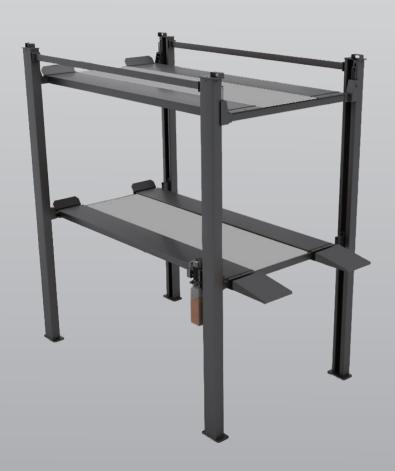

### 4 Post 3 Tier Parking Hoist

- » Lifting capacity:2nd floor 2500kg, 3rd floor 2000kg
- » Electric park button
- » Electric lock release
- » Single electrical connection point
- » Factory wired control box
- » Extended lock ladders (more parking position options)
- » Hydraulic system anti burst valve
- » Full metal deck inserts for maximum vehicle protection
- » Secondary isolation switch
- » Height limit switches
- » Durable charcoal powder coat finish
- » 5 Years structural, 1 Year electrical parts & labour warranty