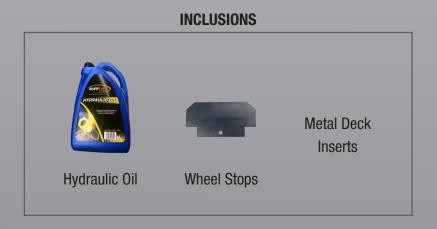

## TLM-3TPH

## 4 Post 3 Tier Parking Hoist



- » Lifting capacity:2nd floor 2500kg, 3rd floor 2000kg
- » Electric park button
- » Electric lock release
- » Single electrical connection point
- » Factory wired control box
- » Extended lock ladders (more parking position options)
- » Hydraulic system anti burst valve
- » Full metal deck inserts for maximum vehicle protection
- » Secondary isolation switch
- » Height limit switches
- » Durable charcoal Hammertone powder coat finish
- » 5 Years structural, 1 Year electrical parts & labour warranty
- » Certified to Australian Standards and design registered with Worksafe





**INCLUSIONS** 





## TLM-3TPH







Power Requirements

**240v** 3kw 16.5amps Minimum Concrete Requirement 150mm Recommended
Ceiling Height
>6.1m

Freight Dimensions
495 x 75 x 107cm
2000kg