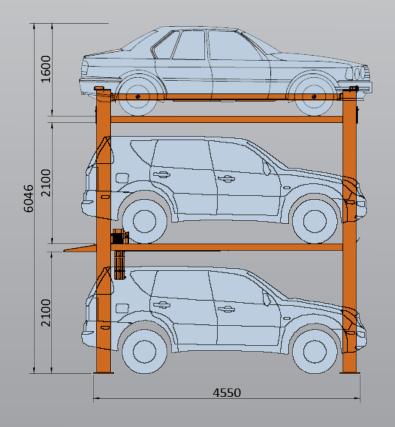

## 4 Post 3 Tier Parking Hoist

- » Lifting capacity:2nd floor 2500kg, 3rd floor 2000kg
- » Electric park button
- » Electric lock release
- » Single electrical connection point
- » Factory wired control box
- » Extended lock ladders (more parking position options)
- » Hydraulic system anti burst valve
- » Full metal deck inserts for maximum vehicle protection
- » Secondary isolation switch
- » Height limit switches
- » Durable charcoal Hammertone powder coat finish
- » 5 Years structural, 1 Year electrical parts & labour warranty
- » Certified to Australian Standards and design registered with Worksafe

## TLM-3TPH

Power Requirements

**240v** 3kw 16.5amps Minimum Concrete Requirement 150mm Recommended
Ceiling Height
>6.1m

Freight Dimensions
495 x 75 x 107cm
2000kg