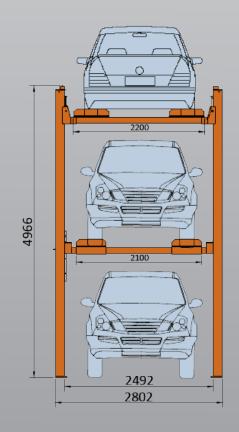

## 4 Post 3 Tier Parking Hoist

- » Lifting capacity:2nd floor 2500kg, 3rd floor 2000kg
- » Electric park button
- » Electric lock release
- » Single electrical connection point
- » Factory wired control box
- » Extended lock ladders (more parking position options)
- » Hydraulic system anti burst valve
- » Full metal deck inserts for maximum vehicle protection
- » Secondary isolation switch
- » Height limit switches
- » Durable charcoal Hammertone powder coat finish
- » 5 Years structural, 1 Year electrical parts & labour warranty
- » Certified to Australian Standards and design registered with Worksafe

## TLM-3TPH

Power Requirements

**240v** 3kw 16.5amps Minimum Concrete Requirement 150mm Recommended
Ceiling Height
>6.1m

Freight Dimensions
495 x 75 x 107cm
2000kg