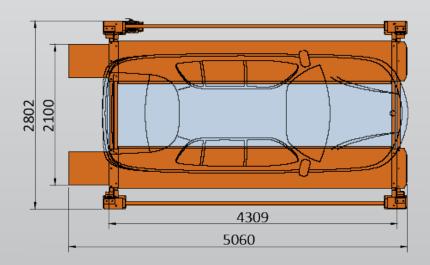

## TLM-3TPH

Power Requirements

**240v** 3kw 16.5amps Minimum Concrete Requirement 150mm Recommended
Ceiling Height
>6.1m

Freight Dimensions
495 x 75 x 107cm
2000kg