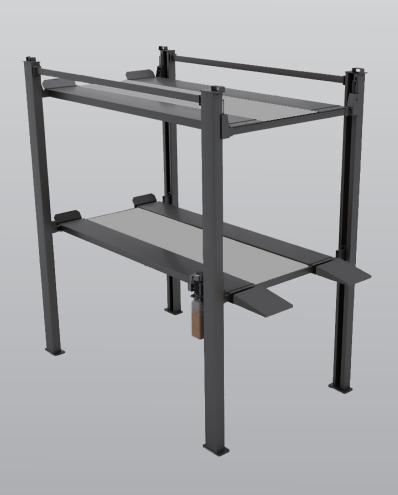

## 4 Post 3 Tier Parking Hoist

- » Lifting capacity:2nd floor 2500kg, 3rd floor 2000kg
- » Electric park button
- » Electric lock release
- » Single electrical connection point
- » Factory wired control box
- » Extended lock ladders (more parking position options)
- » Hydraulic system anti burst valve
- » Full metal deck inserts for maximum vehicle protection
- » Secondary isolation switch
- » Height limit switches
- » Durable charcoal Hammertone powder coat finish
- » 5 Years structural, 1 Year electrical parts & labour warranty
- » Certified to Australian Standards and design registered with Worksafe