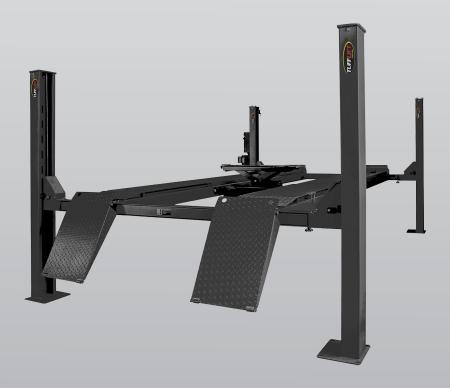

# TLV4.0WH-AK4T

### 4.0 Ton 4 Post Workshop Wheel Alignment Hoist

- » 4.0 Ton lifting capacity
- » Durable charcoal Hammertone powder coat finish
- » Mechanical single point lock release
- » Mechanically locks multiple intervals
- » 5 Year structural, 1 year electrical, parts & labour warranty
- » Certified to Australian Standards and design registered with Worksafe

#### **INCLUSIONS**

Wheel Alignment Kit

Hydraulic Oil