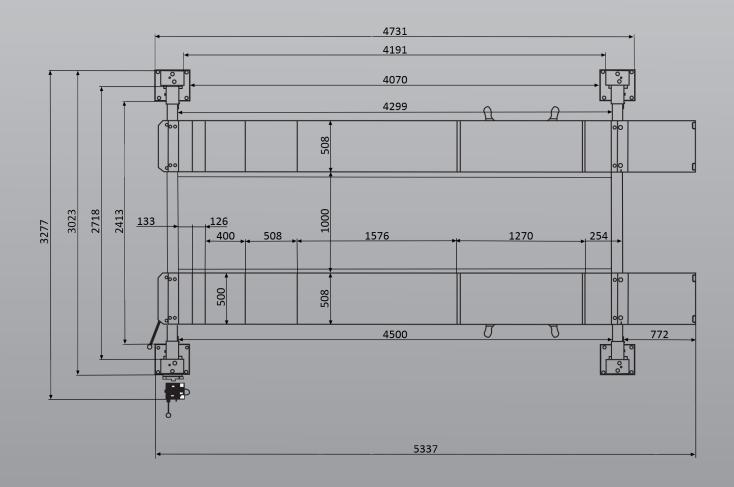

# TLV4.0WH-AK4T

### 4.0 Ton 4 Post Workshop Wheel Alignment Hoist

- » 4.0 Ton lifting capacity
- » Durable charcoal Hammertone powder coat finish
- » Mechanical single point lock release
- » Mechanically locks multiple intervals
- » 5 Year structural, 1 year electrical, parts & labour warranty
- » Certified to Australian Standards and design registered with Worksafe

## TLV4.0WH-AK4T

Minimum Concrete Requirement

100mm

Recommended Ceiling Height

3.6m

Power Requirements

**240v** 2.2kw 14.5 amps

3 phase 2.2kw 7 amps